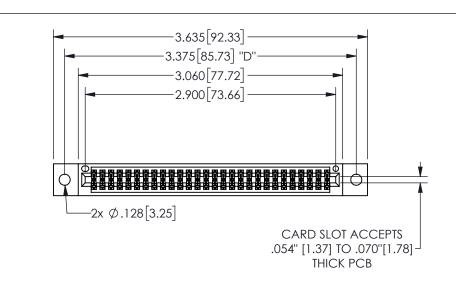

## .240[6.1] 600 15.24 250 [6.35] .100[2.54]

<u>Contact Dimensions:</u>
500-Wire Hole .050x.025(1.27x0.64) - Tail LG=.260(6.60)
.100 (2.54) Contact Spacing x .200 (5.08) Row Spacing

345/395 SERIES CARD EDGE CONNECTOR PART NUMBER: 345-056-500-502