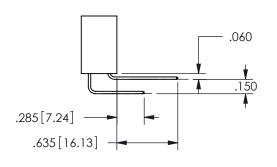

## -.180[4.57] .600[15.24] .250[6.35] .100[2.54]

<u>Contact Dimensions:</u>
556-Extender Board Bend (Code 520 Contacts)
See Sheet 2 for Contact Code 555, 556, 558, 559, 560 **Dimensions** 

| 345/395 SERIES CARE | EDGE CONNECTOR |
|---------------------|----------------|
| PART NUMBER: 345-0  | 56-556-808     |

SECTION A-A

ISSUE NUMBER ORIGINAL

1

**Contact Code 558** 

Contact Code 559

**Contact Code 560** 

INSULATOR MATERIAL: THERMOPLASTIC POLYESTER, UL 94V-0

DAP MATERIAL AVAILABLE UPON REQUEST

CONTACT MATERIAL; COPPER ALLOY

CONTACT PLATING: GOLD ON THE MATING AREA, TIN PLATING ON THE CONTACT TAILS, NICKEL UNDERPLATE

345/395 SERIES CARD EDGE CONNECTOR CONTACT CODE 555,556,558,559,560 DIMENSIONS