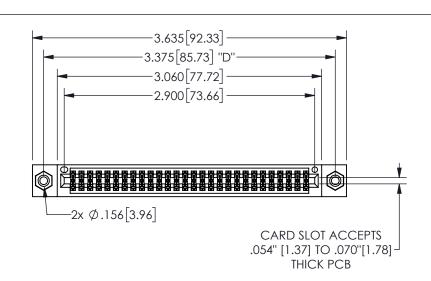

THIS IS A C.A.D. GENERATED DRAWING DO NOT MAKE MANUAL REVISIONS TO MASTER.

ISSUE NUMBER

ORIGINAL

1

.160 4.06 .330[8.38] POINT OF CARD SLOT CONTACT

## -.180[4.57] .600[15.24] .250[6.35] .100[2.54]

<u>Contact Dimensions:</u>
556-Extender Board Bend (Code 520 Contacts)
See Sheet 2 for Contact Code 555, 556, 558, 559, 560 **Dimensions** 

| 345/395 SERIES CARE | EDGE CONNECTOR |
|---------------------|----------------|
| PART NUMBER: 345-0  | 56-556-808     |