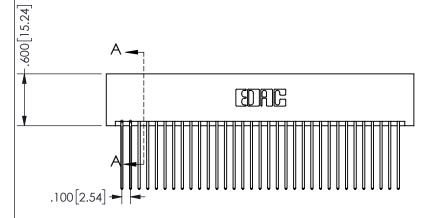

THIS IS A C.A.D. GENERATED DRAWING DO NOT MAKE MANUAL REVISIONS TO MASTER.

ISSUE NUMBER

ORIGINAL

1

Contact Dimensions: 541-Wire Wrap .025 Sq.(0.64 Sq.) - Tail LG=.750(19.05) .100 (2.54) Contact Spacing x .200 (5.08) Row Spacing

345/395 SERIES CARD EDGE CONNECTOR PART NUMBER: 345-066-541-201

YOUR CONNECTION TO QUALITY & SERVICE

**EDAC INC** TORONTO, ONTARIO CANADA

THESE DRAWINGS AND SPECIFICATIONS ARE THE PROPERTY OF EDAC INC.,AND SHALL NOT BE REPRODUCED, OR COPIED OR USED AS THE BASIS FOR THE MANUFACTURE OR SALE OF APPARATUS WITHOUT WRITTEN PERMISSION.