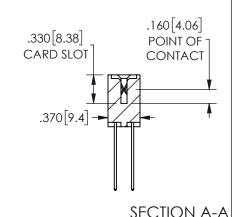

ISSUE NUMBER ORIGINAL

1

**Contact Code 558** 

Contact Code 559

Contact Code 560

INSULATOR MATERIAL: THERMOPLASTIC POLYESTER, UL 94V-0 DAP MATERIAL AVAILABLE UPON REQUEST

CONTACT MATERIAL; COPPER ALLOY

CONTACT PLATING: GOLD ON THE MATING AREA, TIN PLATING ON THE CONTACT TAILS, NICKEL UNDERPLATE

## 345/395 SERIES CARD EDGE CONNECTOR CONTACT CODE 555,556,558,559,560 DIMENSIONS

YOUR CONNECTION TO QUALITY & SERVICE

**EDAC INC** TORONTO, ONTARIO CANADA

THESE DRAWINGS AND SPECIFICATIONS ARE THE PROPERTY OF EDAC INC.,AND SHALL NOT BE REPRODUCED, OR COPIED OR USED AS THE BASIS FOR THE MANUFACTURE OR SALE OF APPARATUS WITHOUT WRITTEN PERMISSION.