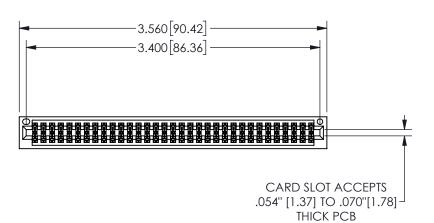

345/395 SERIES CARD EDGE CONNECTOR PART NUMBER: 345-066-541-201

YOUR CONNECTION TO QUALITY & SERVICE

**EDAC INC** TORONTO, ONTARIO CANADA

THESE DRAWINGS AND SPECIFICATIONS ARE THE PROPERTY OF EDAC INC.,AND SHALL NOT BE REPRODUCED, OR COPIED OR USED AS THE BASIS FOR THE MANUFACTURE OR SALE OF APPARATUS WITHOUT WRITTEN PERMISSION.

THIS IS A C.A.D. GENERATED DRAWING DO NOT MAKE MANUAL REVISIONS TO MASTER.

ISSUE NUMBER

ORIGINAL

1

Contact Dimensions: 541-Wire Wrap .025 Sq.(0.64 Sq.) - Tail LG=.750(19.05) .100 (2.54) Contact Spacing x .200 (5.08) Row Spacing