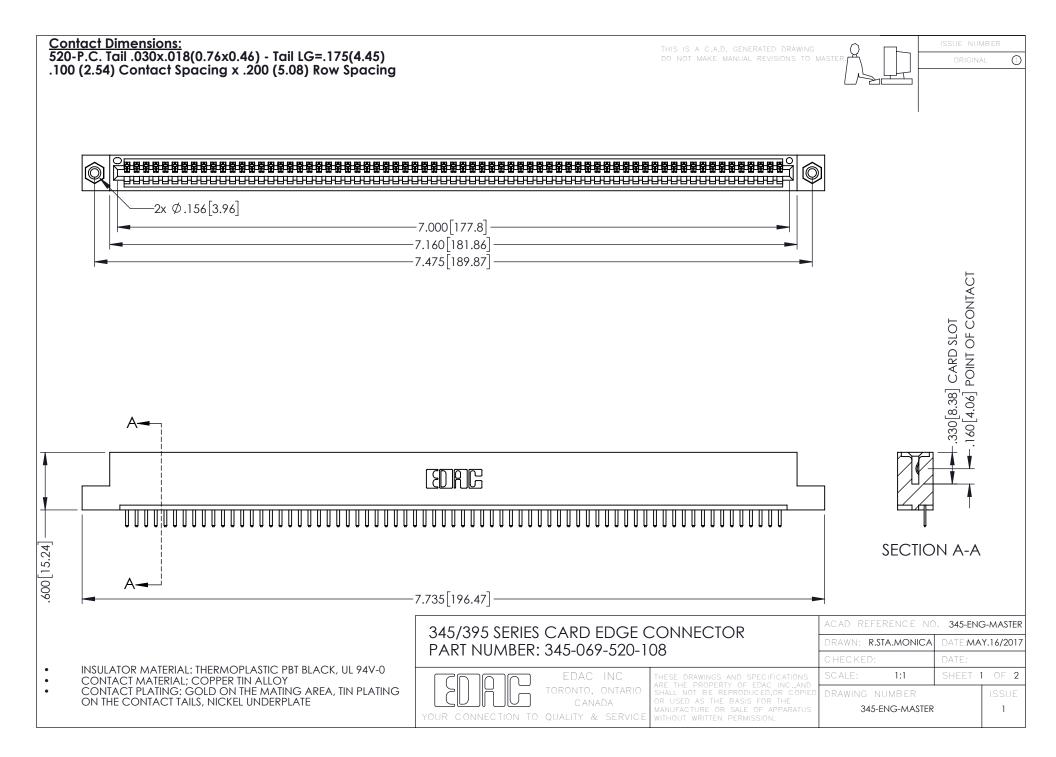

**Contact Code 558** 

Contact Code 559

**Contact Code 560** 

INSULATOR MATERIAL: THERMOPLASTIC POLYESTER, UL 94V-0

DAP MATERIAL AVAILABLE UPON REQUEST

CONTACT MATERIAL; COPPER ALLOY CONTACT PLATING: GOLD ON THE MATING AREA, TIN PLATING ON THE CONTACT TAILS, NICKEL UNDERPLATE

345/395 SERIES CARD EDGE CONNECTOR CONTACT CODE 555,556,558,559,560 DIMENSIONS

YOUR CONNECTION TO QUALITY & SERVICE

|      | ACAD REFERENCE NO. 345-ENG-MASTER |                  |
|------|-----------------------------------|------------------|
| S    | DRAWN: R.STA.MONICA               | DATE:MAY.16/2017 |
|      | CHECKED:                          | DATE:            |
| J ** | SCALE: 1:1                        | SHEET 2 OF 2     |
| ED   | DRAWING NUMBER                    | ISSUE            |

345-E