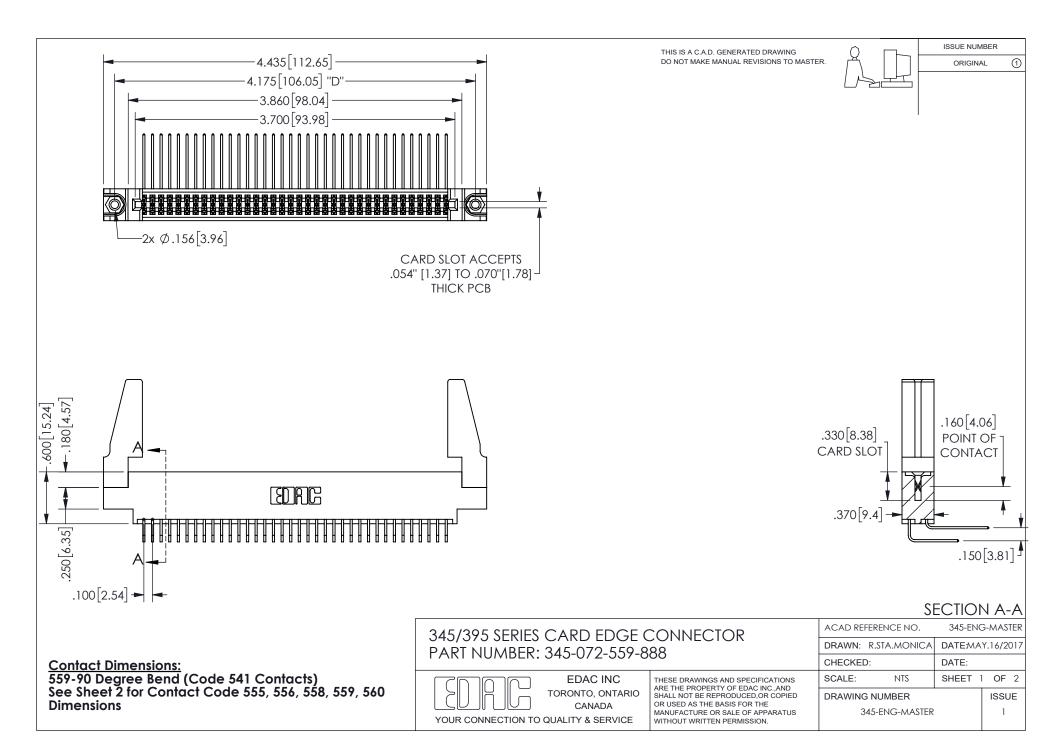

ISSUE NUMBER ORIGINAL

1









**Contact Code 558** 

Contact Code 559

Contact Code 560

INSULATOR MATERIAL: THERMOPLASTIC POLYESTER, UL 94V-0 DAP MATERIAL AVAILABLE UPON REQUEST

CONTACT MATERIAL; COPPER ALLOY

CONTACT PLATING: GOLD ON THE MATING AREA, TIN PLATING ON THE CONTACT TAILS, NICKEL UNDERPLATE

## 345/395 SERIES CARD EDGE CONNECTOR CONTACT CODE 555,556,558,559,560 DIMENSIONS

YOUR CONNECTION TO QUALITY & SERVICE

**EDAC INC** TORONTO, ONTARIO CANADA

THESE DRAWINGS AND SPECIFICATIONS ARE THE PROPERTY OF EDAC INC.,AND SHALL NOT BE REPRODUCED, OR COPIED OR USED AS THE BASIS FOR THE MANUFACTURE OR SALE OF APPARATUS WITHOUT WRITTEN PERMISSION.

| ACAD REFERENCE NO.  | 345-ENG-MASTER   |
|---------------------|------------------|
| DRAWN: R.STA.MONICA | DATE:MAY.16/2017 |
| C