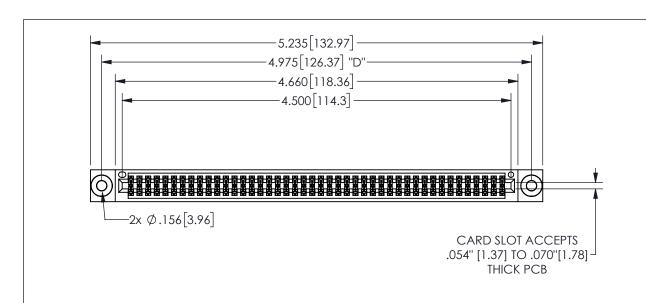

## 345/395 SERIES CARD EDGE CONNECTOR PART NUMBER: 345-088-544-503

YOUR CONNECTION TO QUALITY & SERVICE

**EDAC INC** TORONTO, ONTARIO CANADA

THESE DRAWINGS AND SPECIFICATIONS ARE THE PROPERTY OF EDAC INC.,AND SHALL NOT BE REPRODUCED,OR COPIED OR USED AS THE BASIS FOR THE MANUFACTURE OR SALE OF APPARATUS WITHOUT WRITTEN PERMISSION.

| ACAD REFERENCE NO.  |        | 345-ENG-MASTER   |       |
|---------------------|--------|------------------|-------|
| DRAWN: R.STA.MONICA |        | DATE:MAY.16/2017 |       |
| CHECKED:            |        | DATE:            |       |
| SCALE:              | NTS    | SHEET            | OF 2  |
| DRAWING             | NUMBER |                  | ISSUE |
| 345-ENG-MASTER      |        |                  | 1     |