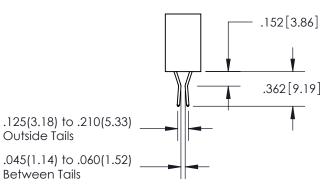

## 345/395 SERIES CARD EDGE CONNECTOR CONTACT CODE 555,556,558,559,560 DIMENSIONS

YOUR CONNECTION TO QUALITY & SERVICE

**EDAC INC** TORONTO, ONTARIO CANADA

THESE DRAWINGS AND SPECIFICATIONS ARE THE PROPERTY OF EDAC INC.,AND SHALL NOT BE REPRODUCED, OR COPIED OR USED AS THE BASIS FOR THE MANUFACTURE OR SALE OF APPARATUS WITHOUT WRITTEN PERMISSION.

YOUR CONNECTION TO QUALITY & SERVICE

WITHOUT WRITTEN PERMISSION.

ISSUE NUMBER ORIGINAL

1

**Contact Code 558** 

Contact Code 559

**Contact Code 560** 

- INSULATOR MATERIAL: THERMOPLASTIC POLYESTER, UL 94V-0
- DAP MATERIAL AVAILABLE UPON REQUEST
- CONTACT MATERIAL; COPPER ALLOY

CONTACT PLATING: GOLD ON THE MATING AREA, TIN PLATING ON THE CONTACT TAILS, NICKEL UNDERPLATE

\*FOR ALL OTHER SPECIFICATIONS REFER TO SHEET 3\*