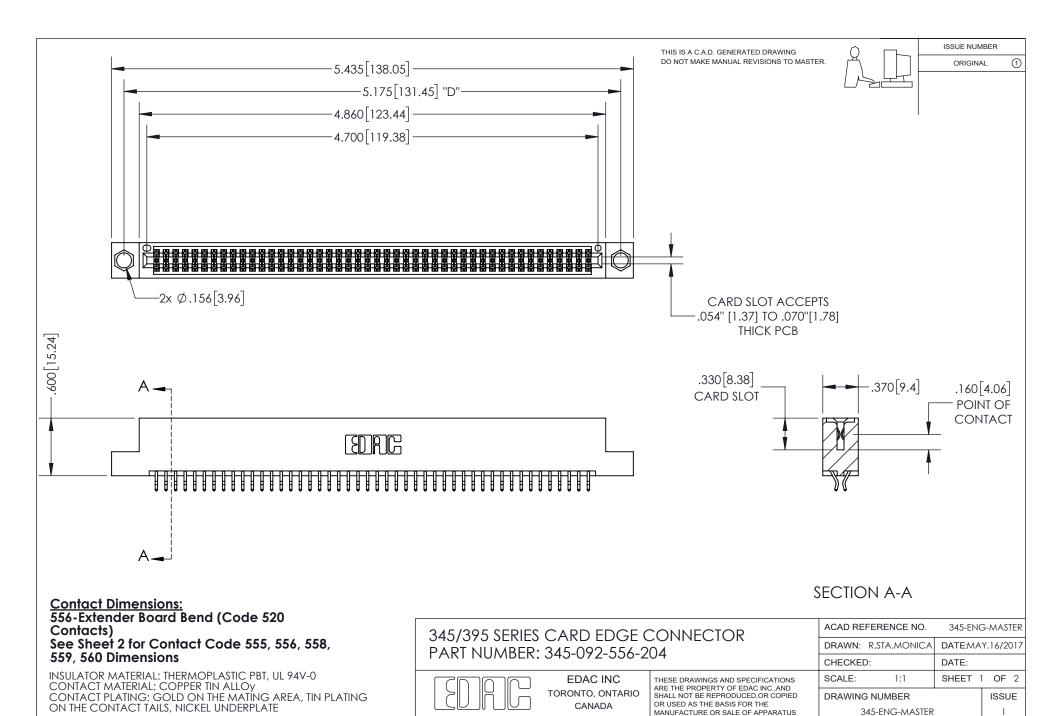

## 345/395 SERIES CARD EDGE CONNECTOR CONTACT CODE 555,556,558,559,560 DIMENSIONS

YOUR CONNECTION TO QUALITY & SERVICE

**EDAC INC** TORONTO, ONTARIO CANADA

THESE DRAWINGS AND SPECIFICATIONS ARE THE PROPERTY OF EDAC INC.,AND SHALL NOT BE REPRODUCED, OR COPIED OR USED AS THE BASIS FOR THE MANUFACTURE OR SALE OF APPARATUS WITHOUT WRITTEN PERMISSION.

YOUR CONNECTION TO QUALITY & SERVICE

WITHOUT WRITTEN PERMISSION.

ISSUE NUMBER ORIGINAL

1

**Contact Code 558** 

Contact Code 559

**Contact Code 560** 

- INSULATOR MATERIAL: THERMOPLASTIC POLYESTER, UL 94V-0
- DAP MATERIAL AVAILABLE UPON REQUEST
- CONTACT MATERIAL; COPPER ALLOY

CONTACT PLATING: GOLD ON THE MATING AREA, TIN PLATING ON THE CONTACT TAILS, NICKEL UNDERPLATE

\*FOR ALL OTHER SPECIFICATIONS REFER TO SHEET 3\*