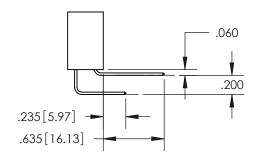

## 345/395 SERIES CARD EDGE CONNECTOR CONTACT CODE 555,556,558,559,560 DIMENSIONS

YOUR CONNECTION TO QUALITY & SERVICE

**EDAC INC** TORONTO, ONTARIO CANADA

THESE DRAWINGS AND SPECIFICATIONS ARE THE PROPERTY OF EDAC INC.,AND SHALL NOT BE REPRODUCED, OR COPIED OR USED AS THE BASIS FOR THE MANUFACTURE OR SALE OF APPARATUS WITHOUT WRITTEN PERMISSION.

YOUR CONNECTION TO QUALITY & SERVICE

WITHOUT WRITTEN PERMISSION.

ISSUE NUMBER ORIGINAL

1

**Contact Code 558** 

Contact Code 559

**Contact Code 560** 

- INSULATOR MATERIAL: THERMOPLASTIC POLYESTER, UL 94V-0
- DAP MATERIAL AVAILABLE UPON REQUEST
- CONTACT MATERIAL; COPPER ALLOY

CONTACT PLATING: GOLD ON THE MATING AREA, TIN PLATING ON THE CONTACT TAILS, NICKEL UNDERPLATE

\*FOR ALL OTHER SPECIFICATIONS REFER TO SHEET 3\*