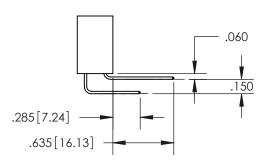

## 345/395 SERIES CARD EDGE CONNECTOR CONTACT CODE 555,556,558,559,560 DIMENSIONS

YOUR CONNECTION TO QUALITY & SERVICE

**EDAC INC** TORONTO, ONTARIO CANADA

THESE DRAWINGS AND SPECIFICATIONS ARE THE PROPERTY OF EDAC INC.,AND SHALL NOT BE REPRODUCED, OR COPIED OR USED AS THE BASIS FOR THE MANUFACTURE OR SALE OF APPARATUS WITHOUT WRITTEN PERMISSION.

YOUR CONNECTION TO QUALITY & SERVICE

WITHOUT WRITTEN PERMISSION.

ISSUE NUMBER ORIGINAL

1

**Contact Code 558** 

Contact Code 559

**Contact Code 560** 

- INSULATOR MATERIAL: THERMOPLASTIC POLYESTER, UL 94V-0
- DAP MATERIAL AVAILABLE UPON REQUEST
- CONTACT MATERIAL; COPPER ALLOY

CONTACT PLATING: GOLD ON THE MATING AREA, TIN PLATING ON THE CONTACT TAILS, NICKEL UNDERPLATE

\*FOR ALL OTHER SPECIFICATIONS REFER TO SHEET 3\*