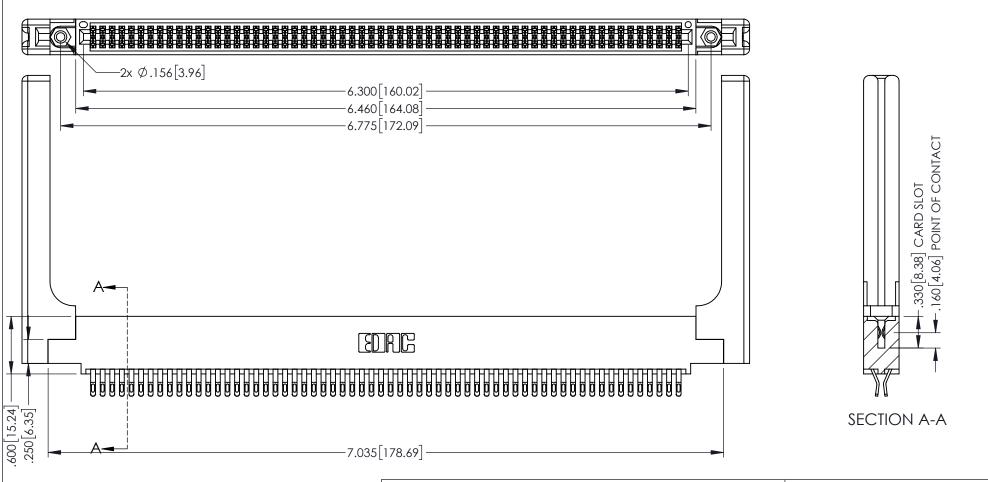

- INSULATOR MATERIAL: THERMOPLASTIC PBT BLACK, UL 94V-0
- CONTACT MATERIAL; COPPER TIN ALLOY CONTACT PLATING: GOLD ON THE MATING AREA, TIN PLATING ON THE CONTACT TAILS, NICKEL UNDERPLATE

345/395 SERIES CARD EDGE CONNECTOR PART NUMBER: 345-124-555-558

**Contact Code 558** 

Contact Code 559

**Contact Code 560** 

INSULATOR MATERIAL: THERMOPLASTIC POLYESTER, UL 94V-0

DAP MATERIAL AVAILABLE UPON REQUEST

CONTACT MATERIAL; COPPER ALLOY CONTACT PLATING: GOLD ON THE MATING AREA, TIN PLATING ON THE CONTACT TAILS, NICKEL UNDERPLATE