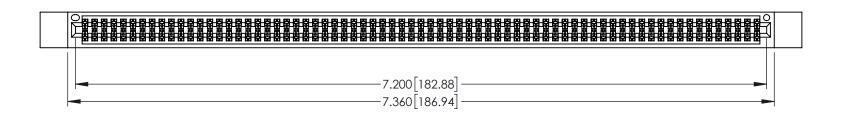

ORIGINAL

1

- INSULATOR MATERIAL: THERMOPLASTIC PBT BLACK, UL 94V-0
- CONTACT MATERIAL; COPPER TIN ALLOY
  CONTACT PLATING: GOLD ON THE MATING AREA, TIN PLATING ON THE CONTACT TAILS, NICKEL UNDERPLATE

345/395 SERIES CARD EDGE CONNECTOR PART NUMBER: 345-142-540-812