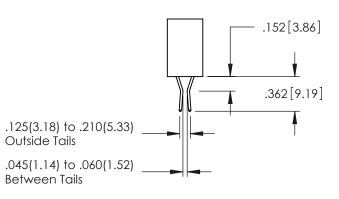

RAWING NUMBER ISSUE 345-ENG-MASTER 1

**Contact Code 558** 

Contact Code 559

Contact Code 560

INSULATOR MATERIAL: THERMOPLASTIC POLYESTER, UL 94V-0

DAP MATERIAL AVAILABLE UPON REQUEST

CONTACT MATERIAL; COPPER ALLOY CONTACT PLATING: GOLD ON THE MATING AREA, TIN PLATING ON THE CONTACT TAILS, NICKEL UNDERPLATE

345/395 SERIES CARD EDGE CONNECTOR CONTACT CODE 555,556,558,559,560 DIMENSIONS

YOUR CONNECTION TO QUALITY & SERVICE

ACAD REFERENCE NO. 345-ENG-MASTER DATE:MAY.16/2017 DRAWN: R.STA.MONICA 1:1 SHEET 2 OF 2 345-ENG-MASTER