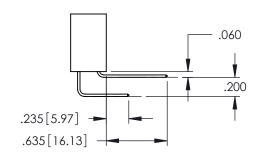

RAWING NUMBER ISSUE 345-ENG-MASTER 1

**Contact Code 558** 

Contact Code 559

Contact Code 560

INSULATOR MATERIAL: THERMOPLASTIC POLYESTER, UL 94V-0

DAP MATERIAL AVAILABLE UPON REQUEST

CONTACT MATERIAL; COPPER ALLOY CONTACT PLATING: GOLD ON THE MATING AREA, TIN PLATING ON THE CONTACT TAILS, NICKEL UNDERPLATE

345/395 SERIES CARD EDGE CONNECTOR CONTACT CODE 555,556,558,559,560 DIMENSIONS

YOUR CONNECTION TO QUALITY & SERVICE

ACAD REFERENCE NO. 345-ENG-MASTER DATE:MAY.16/2017 DRAWN: R.STA.MONICA 1:1 SHEET 2 OF 2 345-ENG-MASTER