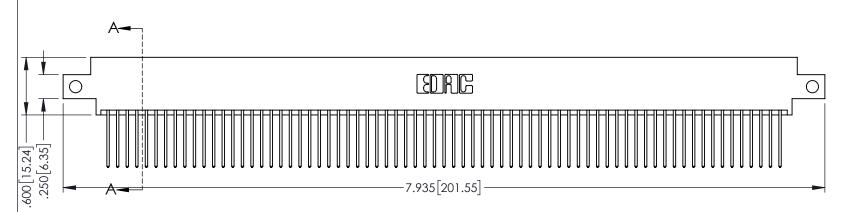

Contact Dimensions: 540-Wire Wrap .025 Sq.(0.64 Sq.) - Tail LG=.560(14.22) .100 (2.54) Contact Spacing x .200 (5.08) Row Spacing

THIS IS A C.A.D. GENERATED DRAWING DO NOT MAKE MANUAL REVISIONS TO MASTE

ORIGINAL

1

- INSULATOR MATERIAL: THERMOPLASTIC PBT BLACK, UL 94V-0
- CONTACT MATERIAL; COPPER TIN ALLOY
  CONTACT PLATING: GOLD ON THE MATING AREA, TIN PLATING ON THE CONTACT TAILS, NICKEL UNDERPLATE

345/395 SERIES CARD EDGE CONNECTOR PART NUMBER: 345-142-540-812