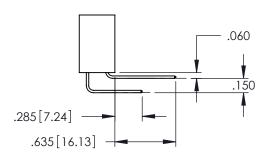

RAWING NUMBER ISSUE 345-ENG-MASTER 1

**Contact Code 558** 

Contact Code 559

Contact Code 560

INSULATOR MATERIAL: THERMOPLASTIC POLYESTER, UL 94V-0

DAP MATERIAL AVAILABLE UPON REQUEST

CONTACT MATERIAL; COPPER ALLOY CONTACT PLATING: GOLD ON THE MATING AREA, TIN PLATING ON THE CONTACT TAILS, NICKEL UNDERPLATE

345/395 SERIES CARD EDGE CONNECTOR CONTACT CODE 555,556,558,559,560 DIMENSIONS

YOUR CONNECTION TO QUALITY & SERVICE

ACAD REFERENCE NO. 345-ENG-MASTER DATE:MAY.16/2017 DRAWN: R.STA.MONICA 1:1 SHEET 2 OF 2 345-ENG-MASTER