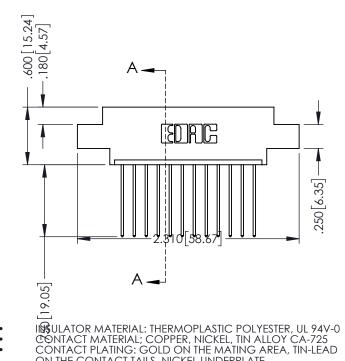

## **Contact Code 555**

## **Contact Code 556**

INSULATOR MATERIAL: THERMOPLASTIC POLYESTER, UL 94V-0 CONTACT MATERIAL; COPPER, NICKEL, TIN ALLOY CA-725 CONTACT PLATING: GOLD ON THE MATING AREA, TIN-LEAD

ON THE CONTACT TAILS, NICKEL UNDERPLATE

## 346/396 SERIES CARD EDGE CONNECTOR CONTACT CODE 555,556,558,559,560 DIMENSIONS

YOUR CONNECTION TO QUALITY & SERVICE

**EDAC INC** TORONTO, ONTARIO CANADA

THESE DRAWINGS AND SPECIFICATIONS ARE THE PROPERTY OF EDAC INC.,AND SHALL NOT BE REPRODUCED, OR COPIED OR USED AS THE BASIS FOR THE MANUFACTURE OR SALE OF APPARATUS WITHOUT WRITTEN PERMISSION.