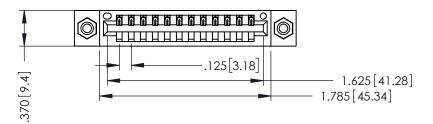

THIS IS A C.A.D. GENERATED DRAWING DO NOT MAKE MANUAL REVISIONS TO MASTER.

ISSUE NUMBER

ORIGINAL

1

ON THE CONTACT TAILS, NICKEL UNDERPLATE

346/396 SERIES CARD EDGE CONNECTOR PART NUMBER: 346-012-541-608

YOUR CONNECTION TO QUALITY & SERVICE

.330 [8.38] Slot Depth .160 [4.06] Point of Contact

346-ENG-MASTER

ISSUE NUMBER ORIGINAL 1