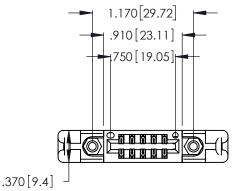

THIS IS A C.A.D. GENERATED DRAWING DO NOT MAKE MANUAL REVISIONS TO MASTER.

ISSUE NUMBER 1

ORIGINAL

346/396 SERIES CARD EDGE CONNECTOR PART NUMBER: 346-012-560-258

**EDAC INC** TORONTO, ONTARIO CANADA

THESE DRAWINGS AND SPECIFICATIONS ARE THE PROPERTY OF EDAC INC., AND SHALL NOT BE REPRODUCED, OR COPIED OR USED AS THE BASIS FOR THE MANUFACTURE OR SALE OF APPARATUS WITHOUT WRITTEN PERMISSION.

| ACAD REFERENCE NO. |       | 346-ENG-MASTER   |       |
|--------------------|-------|------------------|-------|
| DRAWN:             | J.LEE | DATE: APR. 22/09 |       |
| CHECKED:           |       | DATE:            |       |
| SCALE:             | N.T.S | SHEET            | OF 2  |
| DRAWING NUMBER     |       |                  | ISSUE |
| 346-ENG-MASTER     |       |                  | 1     |
|                    |       |                  |       |