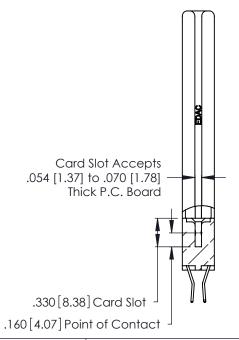

Contact Dimensions:
560-Extender Board Bend (Code 523 Contacts)
See Sheet 2 for Contact Code 555, 556, 558, 559, 560 Dimensions

CONTACT PLATING: GOLD ON THE MATING AREA, TIN-LEAD ON THE CONTACT TAILS, NICKEL UNDERPLATE

| ACAD REFERENCE NO. |       | 346-ENG-MASTER   |       |
|--------------------|-------|------------------|-------|
| DRAWN:             | J.LEE | DATE: APR. 22/09 |       |
| CHECKED:           |       | DATE:            |       |
| SCALE:             | N.T.S | SHEET            | OF 2  |
| DRAWING NUMBER     |       |                  | ISSUE |
| 346-ENG-MASTER     |       |                  | 1     |
|                    |       |                  |       |