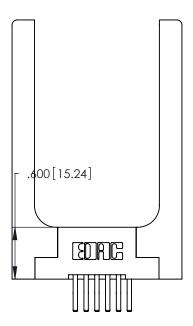

THIS IS A C.A.D. GENERATED DRAWING DO NOT MAKE MANUAL REVISIONS TO MASTER.

ISSUE NUMBER 1

ORIGINAL

346/396 SERIES CARD EDGE CONNECTOR PART NUMBER: 346-012-560-258

**EDAC INC** TORONTO, ONTARIO CANADA

THESE DRAWINGS AND SPECIFICATIONS ARE THE PROPERTY OF EDAC INC., AND SHALL NOT BE REPRODUCED, OR COPIED OR USED AS THE BASIS FOR THE MANUFACTURE OR SALE OF APPARATUS WITHOUT WRITTEN PERMISSION.

| ACAD REFERENCE NO. |       | 346-ENG-MASTER   |       |
|--------------------|-------|------------------|-------|
| DRAWN:             | J.LEE | DATE: APR. 22/09 |       |
| CHECKED:           |       | DATE:            |       |
| SCALE:             | N.T.S | SHEET            | OF 2  |
| DRAWING NUMBER     |       |                  | ISSUE |
| 346-ENG-MASTER     |       |                  | 1     |
|                    |       |                  |       |