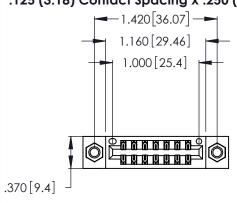

Contact Dimensions: 500-Wire Hole .050x.025 (1.27x0.64) - Tail LG. =.260 (6.60) .125 (3.18) Contact Spacing x .250 (6.35) Row Spacing

- INSULATOR MATERIAL: THERMOPLASTIC POLYESTER, UL 94V-0 CONTACT MATERIAL; COPPER, NICKEL, TIN\_ALLOY CA-725
- CONTACT PLATING: GOLD ON THE MATING AREA, TIN-LEAD ON THE CONTACT TAILS, NICKEL UNDERPLATE

THIS IS A C.A.D. GENERATED DRAWING DO NOT MAKE MANUAL REVISIONS TO MASTER.

Card Slot Accepts .054 [1.37] to .070 [1.78] Thick P.C. Board

ISSUE NUMBER

ORIGINAL

1

.330 [8.38] Card Slot .160 [4.07] Point of Contact

346/396 SERIES CARD EDGE CONNECTOR PART NUMBER: 346-014-500-207

**EDAC INC** TORONTO, ONTARIO CANADA

THESE DRAWINGS AND SPECIFICATIONS ARE THE PROPERTY OF EDAC INC., AND SHALL NOT BE REPRODUCED, OR COPIED OR USED AS THE BASIS FOR THE MANUFACTURE OR SALE OF APPARATUS WITHOUT WRITTEN PERMISSION.