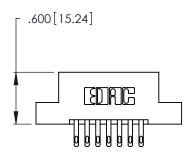

THIS IS A C.A.D. GENERATED DRAWING DO NOT MAKE MANUAL REVISIONS TO MASTER.

ISSUE NUMBER

ORIGINAL

1

**Contact Code 555** 

Contact Code 556

**Contact Code 558** 

**Contact Code 559** 

**Contact Code 560** 

INSULATOR MATERIAL: THERMOPLASTIC POLYESTER, UL 94V-0 CONTACT MATERIAL; COPPER, NICKEL, TIN ALLOY CA-725 CONTACT PLATING: GOLD ON THE MATING AREA, TIN-LEAD

ON THE CONTACT TAILS, NICKEL UNDERPLATE

346/396 SERIES CARD EDGE CONNECTOR CONTACT CODE 555,556,558,559,560 DIMENSIONS

YOUR CONNECTION TO QUALITY & SERVICE

**EDAC INC** TORONTO, ONTARIO CANADA

THESE DRAWINGS AND SPECIFICATIONS ARE THE PROPERTY OF EDAC INC.,AND SHALL NOT BE REPRODUCED, OR COPIED OR USED AS THE BASIS FOR THE MANUFACTURE OR SALE OF APPARATUS WITHOUT WRITTEN PERMISSION.