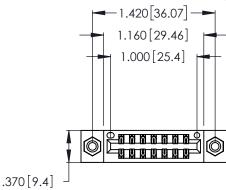

Contact Dimensions:
556-Extender Board Bend (Code 520 Contacts)
See Sheet 2 for Contact Code 555, 556, 558, 559, 560 Dimensions

- INSULATOR MATERIAL: THERMOPLASTIC POLYESTER, UL 94V-0 CONTACT MATERIAL; COPPER, NICKEL, TIN\_ALLOY CA-725
- CONTACT PLATING: GOLD ON THE MATING AREA, TIN-LEAD ON THE CONTACT TAILS, NICKEL UNDERPLATE

THIS IS A C.A.D. GENERATED DRAWING DO NOT MAKE MANUAL REVISIONS TO MASTER.

ISSUE NUMBER ORIGINAL 1

346/396 SERIES CARD EDGE CONNECTOR PART NUMBER: 346-014-556-208

**EDAC INC** TORONTO, ONTARIO CANADA

THESE DRAWINGS AND SPECIFICATIONS ARE THE PROPERTY OF EDAC INC., AND SHALL NOT BE REPRODUCED, OR COPIED OR USED AS THE BASIS FOR THE MANUFACTURE OR SALE OF APPARATUS WITHOUT WRITTEN PERMISSION.