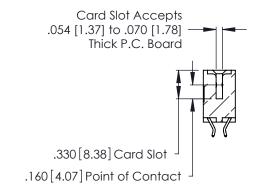

THIS IS A C.A.D. GENERATED DRAWING DO NOT MAKE MANUAL REVISIONS TO MASTER.

ISSUE NUMBER

ORIGINAL

1

**Contact Code 555** 

Contact Code 556

**Contact Code 558** 

**Contact Code 559** 

**Contact Code 560** 

INSULATOR MATERIAL: THERMOPLASTIC POLYESTER, UL 94V-0 CONTACT MATERIAL; COPPER, NICKEL, TIN ALLOY CA-725 CONTACT PLATING: GOLD ON THE MATING AREA, TIN-LEAD

ON THE CONTACT TAILS, NICKEL UNDERPLATE

346/396 SERIES CARD EDGE CONNECTOR CONTACT CODE 555,556,558,559,560 DIMENSIONS

YOUR CONNECTION TO QUALITY & SERVICE

**EDAC INC** TORONTO, ONTARIO CANADA

THESE DRAWINGS AND SPECIFICATIONS ARE THE PROPERTY OF EDAC INC.,AND SHALL NOT BE REPRODUCED, OR COPIED OR USED AS THE BASIS FOR THE MANUFACTURE OR SALE OF APPARATUS WITHOUT WRITTEN PERMISSION.