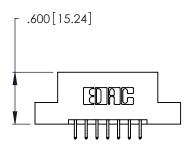

THIS IS A C.A.D. GENERATED DRAWING DO NOT MAKE MANUAL REVISIONS TO MASTER.

ISSUE NUMBER ORIGINAL 1

346/396 SERIES CARD EDGE CONNECTOR PART NUMBER: 346-014-556-208

**EDAC INC** TORONTO, ONTARIO CANADA

THESE DRAWINGS AND SPECIFICATIONS ARE THE PROPERTY OF EDAC INC., AND SHALL NOT BE REPRODUCED, OR COPIED OR USED AS THE BASIS FOR THE MANUFACTURE OR SALE OF APPARATUS WITHOUT WRITTEN PERMISSION.