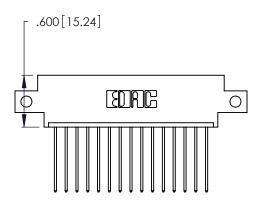

THIS IS A C.A.D. GENERATED DRAWING DO NOT MAKE MANUAL REVISIONS TO MASTER.

1

| 346/396 SERIES CARD EDGE CONNECTOR |
|------------------------------------|
| PART NUMBER: 346-015-541-612       |

**EDAC INC** TORONTO, ONTARIO CANADA

THESE DRAWINGS AND SPECIFICATIONS ARE THE PROPERTY OF EDAC INC.,AND SHALL NOT BE REPRODUCED, OR COPIED OR USED AS THE BASIS FOR THE MANUFACTURE OR SALE OF APPARATUS WITHOUT WRITTEN PERMISSION.

| ACAD REFERENCE NO. |             | 346-ENG-MASTER |           |
|--------------------|-------------|----------------|-----------|
| DRAWN:             | J.LEE       | DATE: AF       | PR. 22/09 |
| CHECKED:           |             | DATE:          |           |
| SCALE:             | N.T.S       | SHEET          | OF 2      |
| DRAWING NUMBER     |             | ISSUE          |           |
| 346                | -ENG-MASTER |                | 1         |