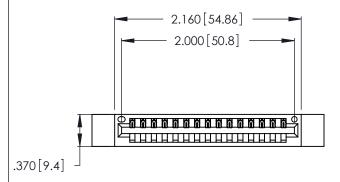

THIS IS A C.A.D. GENERATED DRAWING DO NOT MAKE MANUAL REVISIONS TO MASTER.

1

| 346/396 SERIES CARD EDGE CONNECTOR |
|------------------------------------|
| PART NUMBER: 346-015-541-612       |

**EDAC INC** TORONTO, ONTARIO CANADA

THESE DRAWINGS AND SPECIFICATIONS ARE THE PROPERTY OF EDAC INC.,AND SHALL NOT BE REPRODUCED, OR COPIED OR USED AS THE BASIS FOR THE MANUFACTURE OR SALE OF APPARATUS WITHOUT WRITTEN PERMISSION.

| ACAD REFERENCE NO. |             | 346-ENG-MASTER |           |
|--------------------|-------------|----------------|-----------|
| DRAWN:             | J.LEE       | DATE: AF       | PR. 22/09 |
| CHECKED:           |             | DATE:          |           |
| SCALE:             | N.T.S       | SHEET          | OF 2      |
| DRAWING NUMBER     |             | ISSUE          |           |
| 346                | -ENG-MASTER |                | 1         |