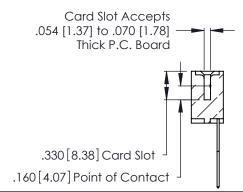

THIS IS A C.A.D. GENERATED DRAWING DO NOT MAKE MANUAL REVISIONS TO MASTER.

ISSUE NUMBER

ORIGINAL

1

**Contact Code 555** 

Contact Code 556

**Contact Code 558** 

**Contact Code 559** 

**Contact Code 560** 

INSULATOR MATERIAL: THERMOPLASTIC POLYESTER, UL 94V-0 CONTACT MATERIAL; COPPER, NICKEL, TIN ALLOY CA-725 CONTACT PLATING: GOLD ON THE MATING AREA, TIN-LEAD

ON THE CONTACT TAILS, NICKEL UNDERPLATE

346/396 SERIES CARD EDGE CONNECTOR CONTACT CODE 555,556,558,559,560 DIMENSIONS

YOUR CONNECTION TO QUALITY & SERVICE

**EDAC INC** TORONTO, ONTARIO CANADA

THESE DRAWINGS AND SPECIFICATIONS ARE THE PROPERTY OF EDAC INC.,AND SHALL NOT BE REPRODUCED, OR COPIED OR USED AS THE BASIS FOR THE MANUFACTURE OR SALE OF APPARATUS WITHOUT WRITTEN PERMISSION.