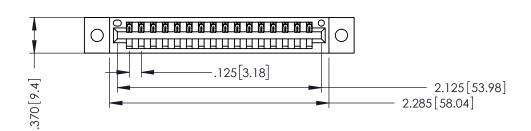

346/396 SERIES CARD EDGE CONNECTOR PART NUMBER: 346-016-540-102

YOUR CONNECTION TO QUALITY & SERVICE

**EDAC INC** TORONTO, ONTARIO CANADA

THESE DRAWINGS AND SPECIFICATIONS ARE THE PROPERTY OF EDAC INC.,AND SHALL NOT BE REPRODUCED,OR COPIED OR USED AS THE BASIS FOR THE MANUFACTURE OR SALE OF APPARATUS WITHOUT WRITTEN PERMISSION.

| ACAD REFERENCE NO. | 346-ENG-MASTER   |
|--------------------|------------------|
| DRAWN: J.LEE       | DATE: APR. 22/09 |
| CHECKED:           | DATE:            |
| SCALE: 1:1         | SHEET 1 OF 2     |
| DRAWING NUMBER     | ISSUE            |