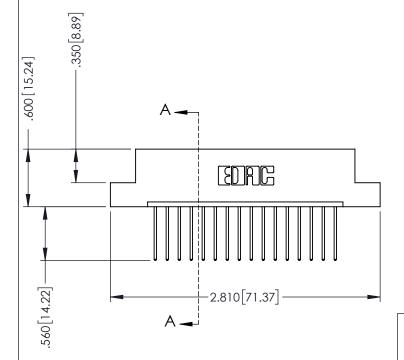

## 346/396 SERIES CARD EDGE CONNECTOR CONTACT CODE 555,556,558,559,560 DIMENSIONS

YOUR CONNECTION TO QUALITY & SERVICE

**EDAC INC** TORONTO, ONTARIO CANADA

THESE DRAWINGS AND SPECIFICATIONS ARE THE PROPERTY OF EDAC INC.,AND SHALL NOT BE REPRODUCED, OR COPIED OR USED AS THE BASIS FOR THE MANUFACTURE OR SALE OF APPARATUS WITHOUT WRITTEN PERMISSION.

|   | ACAD REFERENCE NO. | 346-ENG-MASTER   |
|---|--------------------|------------------|
|   | DRAWN: J.LEE       | DATE: APR. 22/09 |
| ) | CHECKED:           | DATE:            |
|   | SCALE: 1:1         | SHEET 2 OF 2     |
|   | DRAWING NUMBER     | ISSUE            |
|   | 346-ENG-MASTER     | 1                |