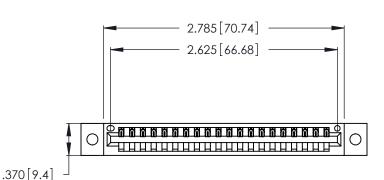

<u>Contact Dimensions:</u>
521-P.C. Tail .025 Sq. (0.64 Sq.) - Tail LG. =.150 (3.81)
.125 (3.18) Contact Spacing x .250 (6.35) Row Spacing

- INSULATOR MATERIAL: THERMOPLASTIC POLYESTER, UL 94V-0 CONTACT MATERIAL; COPPER, NICKEL, TIN ALLOY CA-725
- CONTACT PLATING: GOLD ON THE MATING AREA, TIN-LEAD ON THE CONTACT TAILS, NICKEL UNDERPLATE

THIS IS A C.A.D. GENERATED DRAWING DO NOT MAKE MANUAL REVISIONS TO MASTER.

| 346/396 SERIES CARD EDGE CONNECTOR |
|------------------------------------|
| PART NUMBER: 346-020-521-102       |

**EDAC INC** TORONTO, ONTARIO CANADA