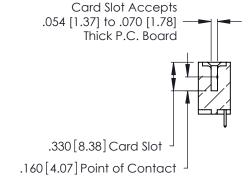

**Contact Code 560** 

INSULATOR MATERIAL: THERMOPLASTIC POLYESTER, UL 94V-0 CONTACT MATERIAL; COPPER, NICKEL, TIN ALLOY CA-725 CONTACT PLATING: GOLD ON THE MATING AREA, TIN-LEAD

ON THE CONTACT TAILS, NICKEL UNDERPLATE

346/396 SERIES CARD EDGE CONNECTOR CONTACT CODE 555,556,558,559,560 DIMENSIONS

YOUR CONNECTION TO QUALITY & SERVICE

**EDAC INC** TORONTO, ONTARIO CANADA

THESE DRAWINGS AND SPECIFICATIONS ARE THE PROPERTY OF EDAC INC.,AND SHALL NOT BE REPRODUCED, OR COPIED OR USED AS THE BASIS FOR THE MANUFACTURE OR SALE OF APPARATUS WITHOUT WRITTEN PERMISSION.