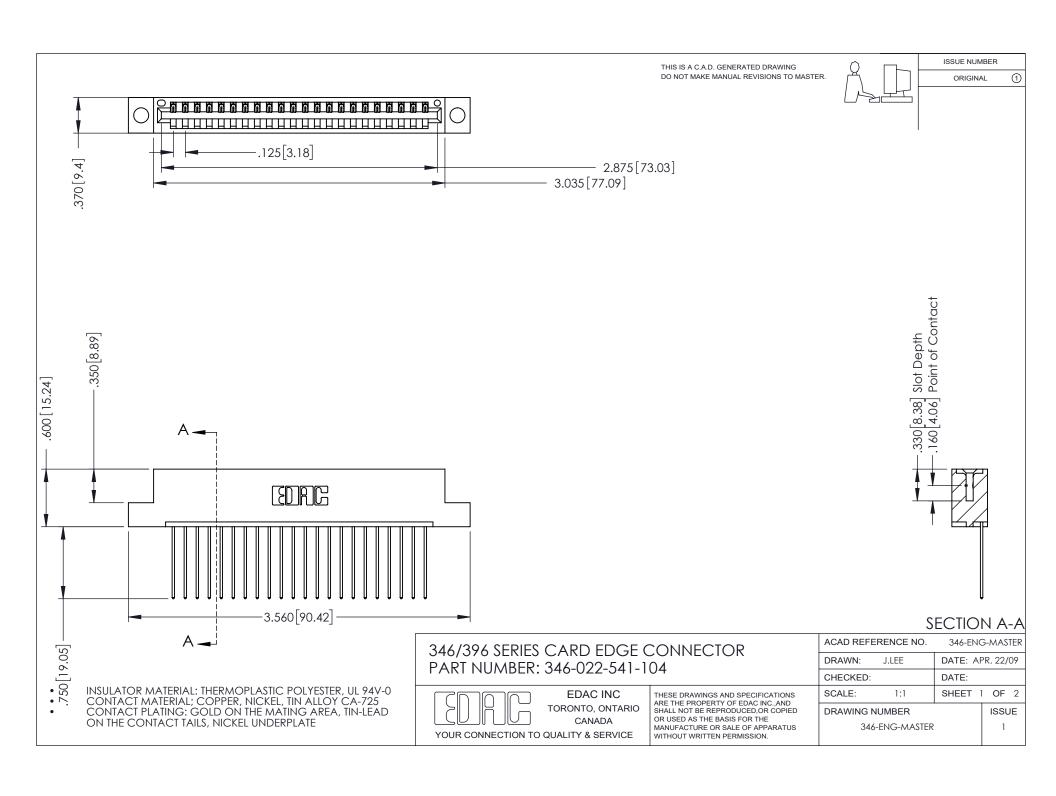

ISSUE NUMBER ORIGINAL 1

## **Contact Code 556**

INSULATOR MATERIAL: THERMOPLASTIC POLYESTER, UL 94V-0 CONTACT MATERIAL; COPPER, NICKEL, TIN ALLOY CA-725 CONTACT PLATING: GOLD ON THE MATING AREA, TIN-LEAD

ON THE CONTACT TAILS, NICKEL UNDERPLATE

## 346/396 SERIES CARD EDGE CONNECTOR CONTACT CODE 555,556,558,559,560 DIMENSIONS

YOUR CONNECTION TO QUALITY & SERVICE

**EDAC INC** TORONTO, ONTARIO CANADA

THESE DRAWINGS AND SPECIFICATIONS ARE THE PROPERTY OF EDAC INC.,AND SHALL NOT BE REPRODUCED, OR COPIED OR USED AS THE BASIS FOR THE MANUFACTURE OR SALE OF APPARATUS WITHOUT WRITTEN PERMISSION.

|  | ACAD REFERENCE NO. | 346-ENG-MASTER   |
|--|--------------------|------------------|
|  | DRAWN: J.LEE       | DATE: APR. 22/09 |
|  | CHECKED:           | DATE:            |
|  | SCALE: 1:1         | SHEET 2 OF 2     |
|  | DRAWING NUMBER     | ISSUE            |
|  | 346-ENG-MASTER     | 1                |