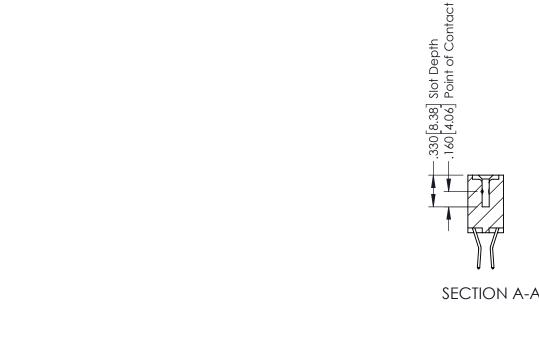

## **Contact Code 555**

## **Contact Code 556**

INSULATOR MATERIAL: THERMOPLASTIC POLYESTER, UL 94V-0 CONTACT MATERIAL; COPPER, NICKEL, TIN ALLOY CA-725 CONTACT PLATING: GOLD ON THE MATING AREA, TIN-LEAD

ON THE CONTACT TAILS, NICKEL UNDERPLATE