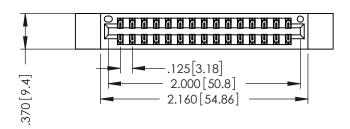

346/396 SERIES CARD EDGE CONNECTOR PART NUMBER: 346-030-560-212

YOUR CONNECTION TO QUALITY & SERVICE

**EDAC INC** TORONTO, ONTARIO CANADA

THESE DRAWINGS AND SPECIFICATIONS ARE THE PROPERTY OF EDAC INC.,AND SHALL NOT BE REPRODUCED, OR COPIED OR USED AS THE BASIS FOR THE MANUFACTURE OR SALE OF APPARATUS WITHOUT WRITTEN PERMISSION.

THIS IS A C.A.D. GENERATED DRAWING DO NOT MAKE MANUAL REVISIONS TO MASTER.

ISSUE NUMBER

ORIGINAL

1

INSULATOR MATERIAL: THERMOPLASTIC POLYESTER, UL 94V-0 CONTACT MATERIAL; COPPER, NICKEL, TIN ALLOY CA-725 CONTACT PLATING: GOLD ON THE MATING AREA, TIN-LEAD ON THE CONTACT TAILS, NICKEL UNDERPLATE