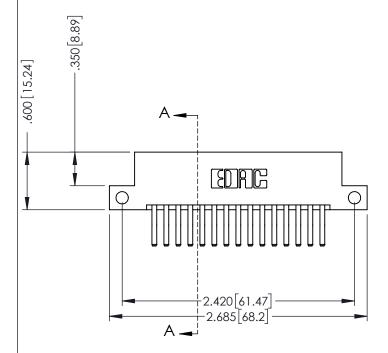

## 346/396 SERIES CARD EDGE CONNECTOR CONTACT CODE 555,556,558,559,560 DIMENSIONS

YOUR CONNECTION TO QUALITY & SERVICE

**EDAC INC** TORONTO, ONTARIO CANADA

THESE DRAWINGS AND SPECIFICATIONS ARE THE PROPERTY OF EDAC INC.,AND SHALL NOT BE REPRODUCED, OR COPIED OR USED AS THE BASIS FOR THE MANUFACTURE OR SALE OF APPARATUS WITHOUT WRITTEN PERMISSION.

THIS IS A C.A.D. GENERATED DRAWING DO NOT MAKE MANUAL REVISIONS TO MASTER.

ISSUE NUMBER

ORIGINAL

1

INSULATOR MATERIAL: THERMOPLASTIC POLYESTER, UL 94V-0 CONTACT MATERIAL; COPPER, NICKEL, TIN ALLOY CA-725 CONTACT PLATING: GOLD ON THE MATING AREA, TIN-LEAD ON THE CONTACT TAILS, NICKEL UNDERPLATE