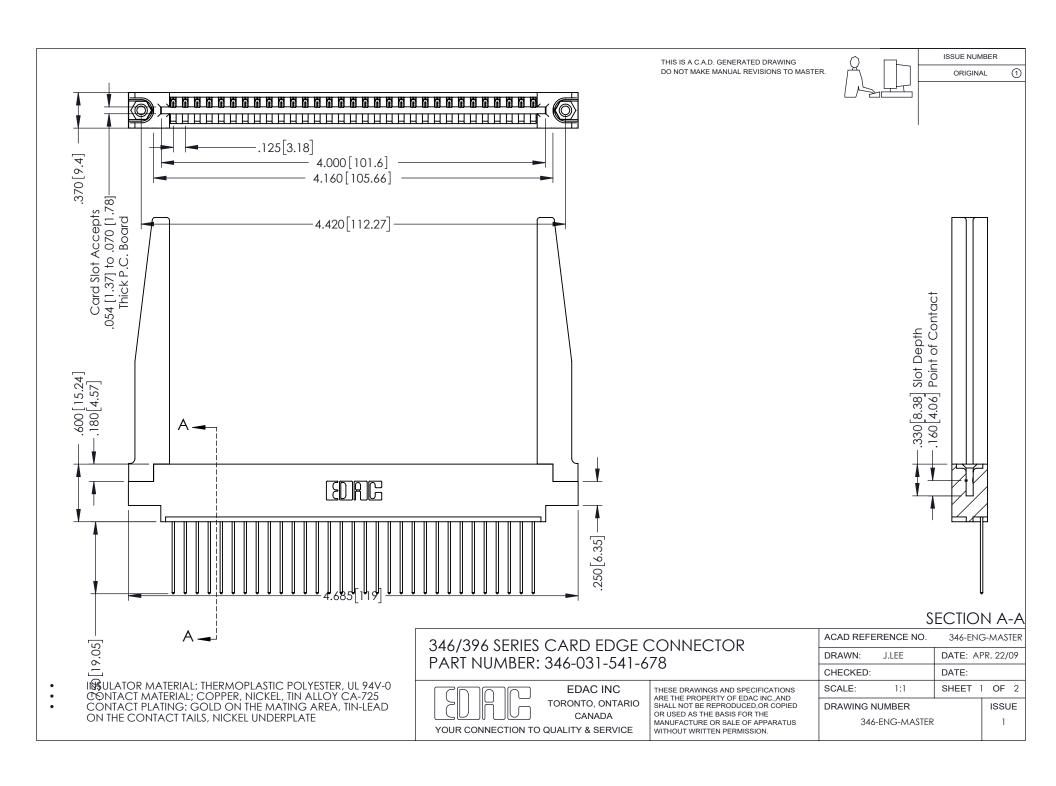

THIS IS A C.A.D. GENERATED DRAWING DO NOT MAKE MANUAL REVISIONS TO MASTER.

ORIGINAL 1

ISSUE NUMBER

**Contact Code 555** 

**Contact Code 556** 

INSULATOR MATERIAL: THERMOPLASTIC POLYESTER, UL 94V-0 CONTACT MATERIAL; COPPER, NICKEL, TIN ALLOY CA-725 CONTACT PLATING: GOLD ON THE MATING AREA, TIN-LEAD

ON THE CONTACT TAILS, NICKEL UNDERPLATE

## 346/396 SERIES CARD EDGE CONNECTOR CONTACT CODE 555,556,558,559,560 DIMENSIONS

YOUR CONNECTION TO QUALITY & SERVICE

**EDAC INC** TORONTO, ONTARIO CANADA

THESE DRAWINGS AND SPECIFICATIONS ARE THE PROPERTY OF EDAC INC.,AND SHALL NOT BE REPRODUCED, OR COPIED OR USED AS THE BASIS FOR THE MANUFACTURE OR SALE OF APPARATUS WITHOUT WRITTEN PERMISSION.