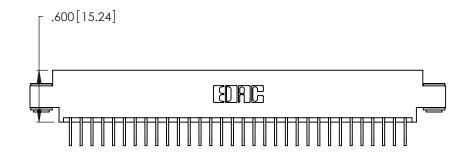

Contact Dimensions:
558-90 Degree Bend (Code 541 Contacts)
See Sheet 2 for Contact Code 555, 556, 558, 559, 560 Dimensions

.370 [9.4]

THIS IS A C.A.D. GENERATED DRAWING DO NOT MAKE MANUAL REVISIONS TO MASTER.

INSULATOR MATERIAL: THERMOPLASTIC POLYESTER, UL 94V-0 CONTACT MATERIAL; COPPER, NICKEL, TIN ALLOY CA-725

CONTACT PLATING: GOLD ON THE MATING AREA, TIN-LEAD ON THE CONTACT TAILS, NICKEL UNDERPLATE

346/396 SERIES CARD EDGE CONNECTOR PART NUMBER: 346-032-558-603