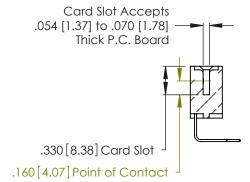

Contact Dimensions:
558-90 Degree Bend (Code 541 Contacts)
See Sheet 2 for Contact Code 555, 556, 558, 559, 560 Dimensions

.370 [9.4]



THIS IS A C.A.D. GENERATED DRAWING DO NOT MAKE MANUAL REVISIONS TO MASTER.







INSULATOR MATERIAL: THERMOPLASTIC POLYESTER, UL 94V-0 CONTACT MATERIAL; COPPER, NICKEL, TIN ALLOY CA-725

CONTACT PLATING: GOLD ON THE MATING AREA, TIN-LEAD ON THE CONTACT TAILS, NICKEL UNDERPLATE

346/396 SERIES CARD EDGE CONNECTOR PART NUMBER: 346-032-558-603

YOUR CONNECTION TO QUALITY & SERVICE

**EDAC INC** TORONTO, ONTARIO CANADA

THESE DRAWINGS AND SPECIFICATIONS ARE THE PROPERTY OF EDAC INC., AND SHALL NOT BE REPRODUCED, OR COPIED OR USED AS THE BASIS FOR THE MANUFACTURE OR SALE OF APPARATUS WITHOUT WRITTEN PERMISSION.

| ACAD REFERENCE NO. |              | 346-ENG-MASTER |           |
|--------------------|--------------|----------------|-----------|
| DRAWN:             | J.LEE        | DATE: AF       | PR. 22/09 |
| CHECKED:           |              | DATE:          |