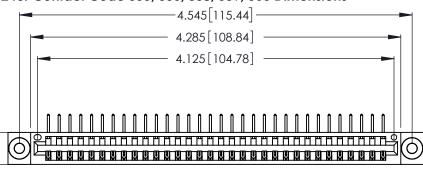

346/396 SERIES CARD EDGE CONNECTOR CONTACT CODE 555,556,558,559,560 DIMENSIONS

YOUR CONNECTION TO QUALITY & SERVICE

**EDAC INC** TORONTO, ONTARIO CANADA

THESE DRAWINGS AND SPECIFICATIONS ARE THE PROPERTY OF EDAC INC.,AND SHALL NOT BE REPRODUCED, OR COPIED OR USED AS THE BASIS FOR THE MANUFACTURE OR SALE OF APPARATUS WITHOUT WRITTEN PERMISSION.