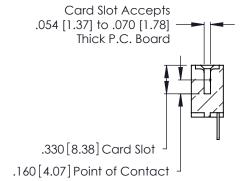

346/396 SERIES CARD EDGE CONNECTOR CONTACT CODE 555,556,558,559,560 DIMENSIONS

YOUR CONNECTION TO QUALITY & SERVICE

**EDAC INC** TORONTO, ONTARIO CANADA

THESE DRAWINGS AND SPECIFICATIONS ARE THE PROPERTY OF EDAC INC.,AND SHALL NOT BE REPRODUCED, OR COPIED OR USED AS THE BASIS FOR THE MANUFACTURE OR SALE OF APPARATUS WITHOUT WRITTEN PERMISSION.