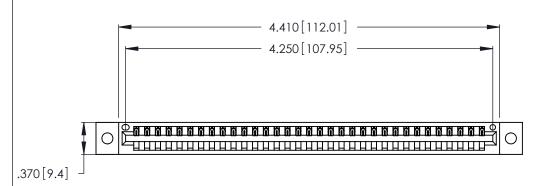

| 346/396 SERIES CARD EDGE CONNECTOR |
|------------------------------------|
| PART NUMBER: 346-033-500-102       |

**EDAC INC** TORONTO, ONTARIO CANADA

THESE DRAWINGS AND SPECIFICATIONS ARE THE PROPERTY OF EDAC INC.,AND SHALL NOT BE REPRODUCED, OR COPIED OR USED AS THE BASIS FOR THE MANUFACTURE OR SALE OF APPARATUS WITHOUT WRITTEN PERMISSION.

Contact Dimensions: 500-Wire Hole .050x.025 (1.27x0.64) - Tail LG. =.260 (6.60) .125 (3.18) Contact Spacing x .250 (6.35) Row Spacing

THIS IS A C.A.D. GENERATED DRAWING DO NOT MAKE MANUAL REVISIONS TO MASTER.