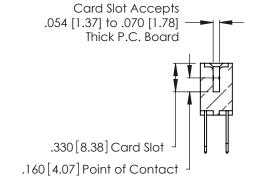

THIS IS A C.A.D. GENERATED DRAWING DO NOT MAKE MANUAL REVISIONS TO MASTER.

ISSUE NUMBER

ORIGINAL

1

**Contact Code 555** 

Contact Code 556

**Contact Code 558** 

**Contact Code 559** 

Contact Code 560

INSULATOR MATERIAL: THERMOPLASTIC POLYESTER, UL 94V-0 CONTACT MATERIAL; COPPER, NICKEL, TIN ALLOY CA-725 CONTACT PLATING: GOLD ON THE MATING AREA, TIN-LEAD

ON THE CONTACT TAILS, NICKEL UNDERPLATE

346/396 SERIES CARD EDGE CONNECTOR CONTACT CODE 555,556,558,559,560 DIMENSIONS

YOUR CONNECTION TO QUALITY & SERVICE

**EDAC INC** TORONTO, ONTARIO CANADA

THESE DRAWINGS AND SPECIFICATIONS ARE THE PROPERTY OF EDAC INC.,AND SHALL NOT BE REPRODUCED, OR COPIED OR USED AS THE BASIS FOR THE MANUFACTURE OR SALE OF APPARATUS WITHOUT WRITTEN PERMISSION.