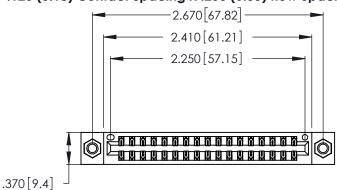

<u>Contact Dimensions:</u>
522-P.C. Tail .025 Sq. (0.64 Sq.) - Tail LG. = .440 (11.18)
.125 (3.18) Contact Spacing x .250 (6.35) Row Spacing

- INSULATOR MATERIAL: THERMOPLASTIC POLYESTER, UL 94V-0 CONTACT MATERIAL; COPPER, NICKEL, TIN\_ALLOY CA-725
- CONTACT PLATING: GOLD ON THE MATING AREA, TIN-LEAD ON THE CONTACT TAILS, NICKEL UNDERPLATE

THIS IS A C.A.D. GENERATED DRAWING DO NOT MAKE MANUAL REVISIONS TO MASTER.

346/396 SERIES CARD EDGE CONNECTOR PART NUMBER: 346-034-522-207

**EDAC INC** TORONTO, ONTARIO CANADA

THESE DRAWINGS AND SPECIFICATIONS ARE THE PROPERTY OF EDAC INC.,AND SHALL NOT BE REPRODUCED, OR COPIED OR USED AS THE BASIS FOR THE MANUFACTURE OR SALE OF APPARATUS WITHOUT WRITTEN PERMISSION.