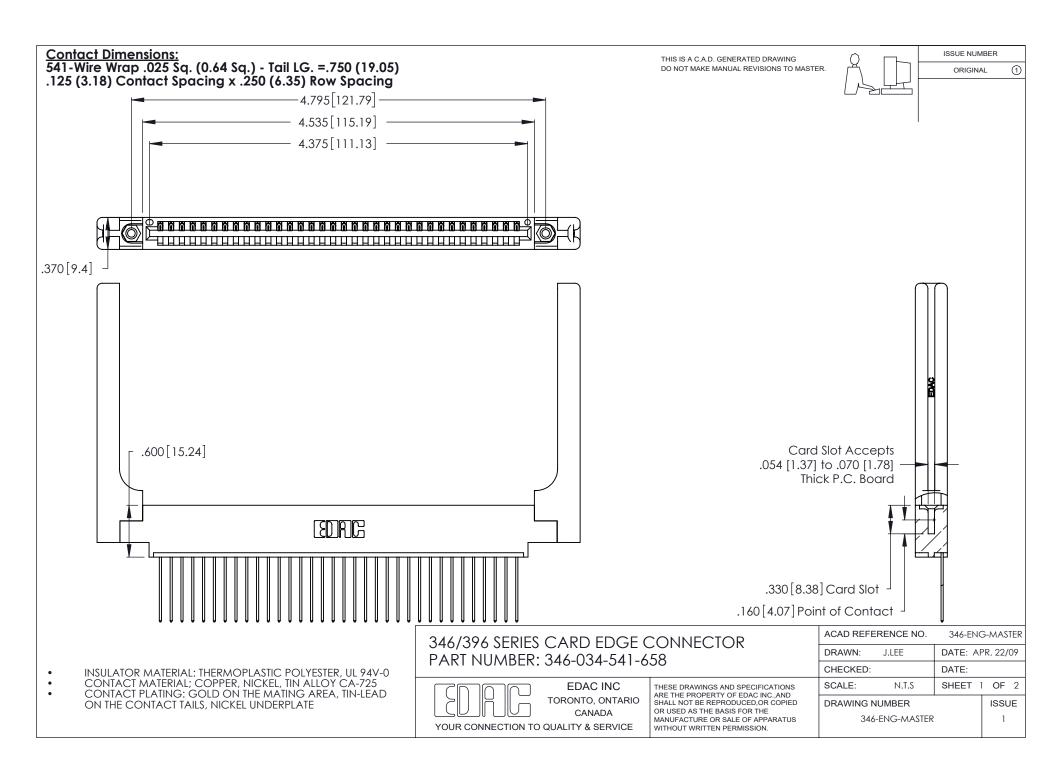

THIS IS A C.A.D. GENERATED DRAWING DO NOT MAKE MANUAL REVISIONS TO MASTER.

ISSUE NUMBER

ORIGINAL

1

**Contact Code 555** 

Contact Code 556

**Contact Code 558** 

**Contact Code 559** 

Contact Code 560

INSULATOR MATERIAL: THERMOPLASTIC POLYESTER, UL 94V-0 CONTACT MATERIAL; COPPER, NICKEL, TIN ALLOY CA-725 CONTACT PLATING: GOLD ON THE MATING AREA, TIN-LEAD ON THE CONTACT TAILS, NICKEL UNDERPLATE

346/396 SERIES CARD EDGE CONNECTOR CONTACT CODE 555,556,558,559,560 DIMENSIONS

YOUR CONNECTION TO QUALITY & SERVICE

**EDAC INC** TORONTO, ONTARIO CANADA

THESE DRAWINGS AND SPECIFICATIONS ARE THE PROPERTY OF EDAC INC.,AND SHALL NOT BE REPRODUCED, OR COPIED OR USED AS THE BASIS FOR THE MANUFACTURE OR SALE OF APPARATUS WITHOUT WRITTEN PERMISSION.