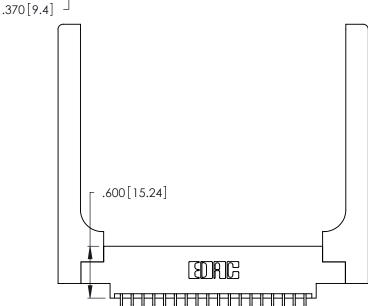

1

Card Slot Accepts .054 [1.37] to .070 [1.78] Thick P.C. Board .330 [8.38] Card Slot .160 [4.07] Point of Contact

INSULATOR MATERIAL: THERMOPLASTIC POLYESTER, UL 94V-0 CONTACT MATERIAL; COPPER, NICKEL, TIN\_ALLOY CA-725

CONTACT PLATING: GOLD ON THE MATING AREA, TIN-LEAD ON THE CONTACT TAILS, NICKEL UNDERPLATE

346/396 SERIES CARD EDGE CONNECTOR PART NUMBER: 346-036-556-858

YOUR CONNECTION TO QUALITY & SERVICE

**EDAC INC** TORONTO, ONTARIO CANADA