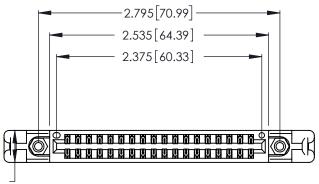

Contact Dimensions:
556-Extender Board Bend (Code 520 Contacts)
See Sheet 2 for Contact Code 555, 556, 558, 559, 560 Dimensions

THIS IS A C.A.D. GENERATED DRAWING DO NOT MAKE MANUAL REVISIONS TO MASTER.

CONTACT PLATING: GOLD ON THE MATING AREA, TIN-LEAD ON THE CONTACT TAILS, NICKEL UNDERPLATE

346/396 SERIES CARD EDGE CONNECTOR PART NUMBER: 346-036-556-858

YOUR CONNECTION TO QUALITY & SERVICE

**EDAC INC** TORONTO, ONTARIO CANADA