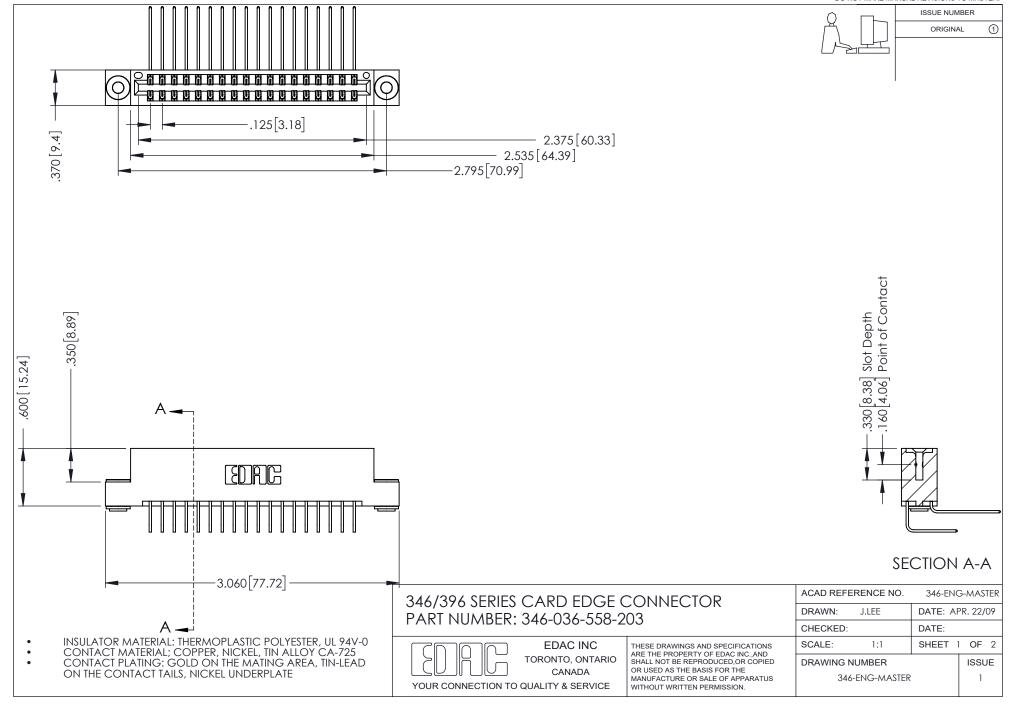

## **Contact Code 556**

INSULATOR MATERIAL: THERMOPLASTIC POLYESTER, UL 94V-0 CONTACT MATERIAL; COPPER, NICKEL, TIN ALLOY CA-725 CONTACT PLATING: GOLD ON THE MATING AREA, TIN-LEAD

ON THE CONTACT TAILS, NICKEL UNDERPLATE

## 346/396 SERIES CARD EDGE CONNECTOR CONTACT CODE 555,556,558,559,560 DIMENSIONS

YOUR CONNECTION TO QUALITY & SERVICE

**EDAC INC** TORONTO, ONTARIO CANADA

THESE DRAWINGS AND SPECIFICATIONS ARE THE PROPERTY OF EDAC INC.,AND SHALL NOT BE REPRODUCED, OR COPIED OR USED AS THE BASIS FOR THE MANUFACTURE OR SALE OF APPARATUS WITHOUT WRITTEN PERMISSION.