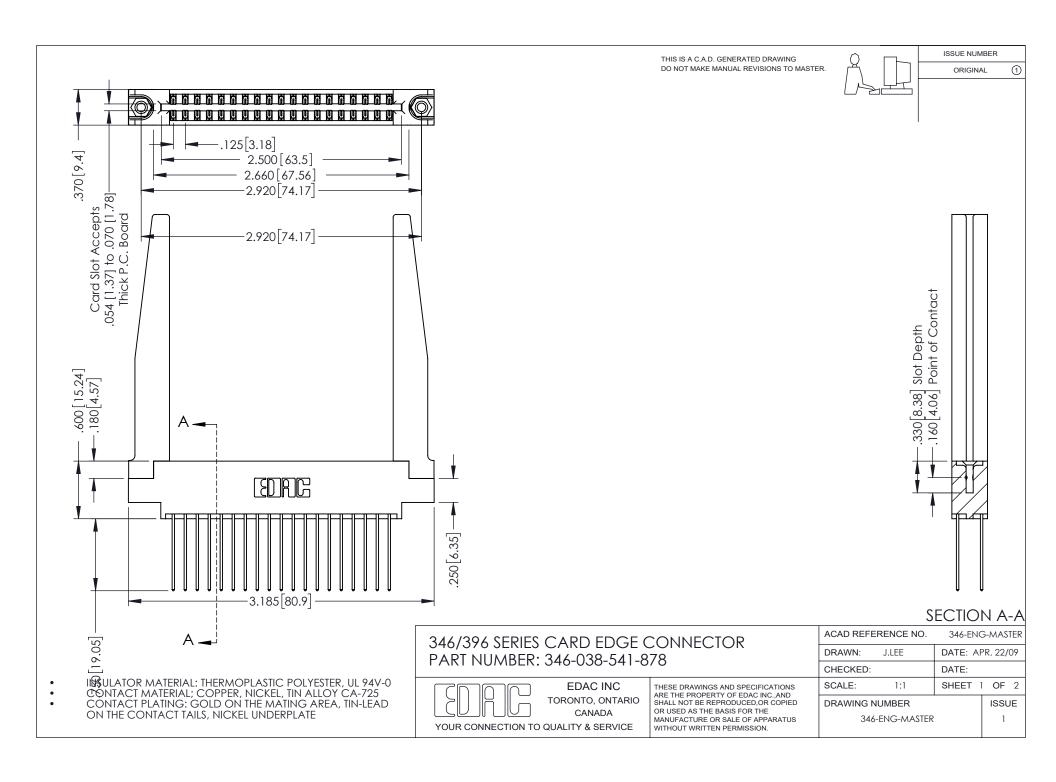

## **Contact Code 556**

INSULATOR MATERIAL: THERMOPLASTIC POLYESTER, UL 94V-0 CONTACT MATERIAL; COPPER, NICKEL, TIN ALLOY CA-725 CONTACT PLATING: GOLD ON THE MATING AREA, TIN-LEAD

ON THE CONTACT TAILS, NICKEL UNDERPLATE

## 346/396 SERIES CARD EDGE CONNECTOR CONTACT CODE 555,556,558,559,560 DIMENSIONS

YOUR CONNECTION TO QUALITY & SERVICE

**EDAC INC** TORONTO, ONTARIO CANADA

THESE DRAWINGS AND SPECIFICATIONS ARE THE PROPERTY OF EDAC INC.,AND SHALL NOT BE REPRODUCED, OR COPIED OR USED AS THE BASIS FOR THE MANUFACTURE OR SALE OF APPARATUS WITHOUT WRITTEN PERMISSION.