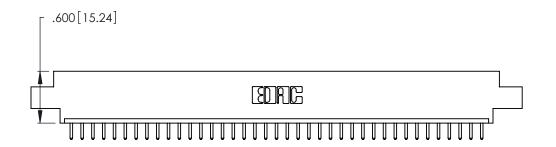

<u>Contact Dimensions:</u>
520-P.C. Tail .030x.018 (0.76x0.46) - Tail LG. = .175 (4.45) .125 (3.18) Contact Spacing x .250 (6.35) Row Spacing -5.420[137.67]-5.160[131.06] -- 5.000[127] -

THIS IS A C.A.D. GENERATED DRAWING DO NOT MAKE MANUAL REVISIONS TO MASTER.

.370 [9.4]

CONTACT PLATING: GOLD ON THE MATING AREA, TIN-LEAD ON THE CONTACT TAILS, NICKEL UNDERPLATE

| 346/396 SERIES CARD EDGE CONNECTOR |
|------------------------------------|
| PART NUMBER: 346-039-520-608       |