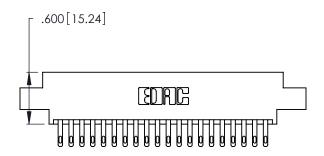

THIS IS A C.A.D. GENERATED DRAWING DO NOT MAKE MANUAL REVISIONS TO MASTER.

1

346/396 SERIES CARD EDGE CONNECTOR PART NUMBER: 346-040-500-808

**EDAC INC** TORONTO, ONTARIO CANADA

THESE DRAWINGS AND SPECIFICATIONS ARE THE PROPERTY OF EDAC INC.,AND SHALL NOT BE REPRODUCED, OR COPIED OR USED AS THE BASIS FOR THE MANUFACTURE OR SALE OF APPARATUS WITHOUT WRITTEN PERMISSION.

| ACAD REFERENCE NO. |       | 346-ENG-MASTER   |       |
|--------------------|-------|------------------|-------|
| DRAWN:             | J.LEE | DATE: APR. 22/09 |       |
| CHECKED:           |       | DATE:            |       |
| SCALE:             | N.T.S | SHEET            | OF 2  |
| DRAWING N          | UMBER |                  | ISSUE |
| 346-ENG-MASTER     |       |                  | 1     |