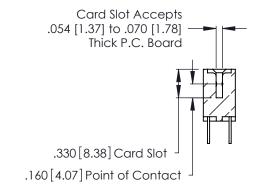

THIS IS A C.A.D. GENERATED DRAWING DO NOT MAKE MANUAL REVISIONS TO MASTER.

ISSUE NUMBER

ORIGINAL

1

**Contact Code 555** 

Contact Code 556

**Contact Code 558** 

**Contact Code 559** 

Contact Code 560

INSULATOR MATERIAL: THERMOPLASTIC POLYESTER, UL 94V-0 CONTACT MATERIAL; COPPER, NICKEL, TIN ALLOY CA-725 CONTACT PLATING: GOLD ON THE MATING AREA, TIN-LEAD

ON THE CONTACT TAILS, NICKEL UNDERPLATE

346/396 SERIES CARD EDGE CONNECTOR CONTACT CODE 555,556,558,559,560 DIMENSIONS

YOUR CONNECTION TO QUALITY & SERVICE

**EDAC INC** TORONTO, ONTARIO CANADA

THESE DRAWINGS AND SPECIFICATIONS ARE THE PROPERTY OF EDAC INC.,AND SHALL NOT BE REPRODUCED, OR COPIED OR USED AS THE BASIS FOR THE MANUFACTURE OR SALE OF APPARATUS WITHOUT WRITTEN PERMISSION.

|   | ACAD REFERENCE NO. | 346-ENG-MASTER   |  |
|---|--------------------|------------------|--|
| ) | DRAWN: J.LEE       | DATE: APR. 22/09 |  |
|   | CHECKED:           | DATE:            |  |
|   | SCALE: 1:1         | SHEET 2 OF 2     |  |
|   | DRAWING NUMBER     | ISSUE            |  |
|   | 346-ENG-MASTER     | 1                |  |