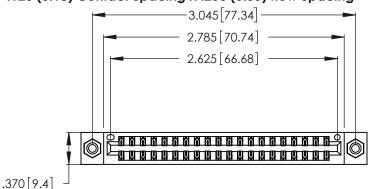

Contact Dimensions: 500-Wire Hole .050x.025 (1.27x0.64) - Tail LG. =.260 (6.60) .125 (3.18) Contact Spacing x .250 (6.35) Row Spacing

- INSULATOR MATERIAL: THERMOPLASTIC POLYESTER, UL 94V-0 CONTACT MATERIAL; COPPER, NICKEL, TIN ALLOY CA-725
- CONTACT PLATING: GOLD ON THE MATING AREA, TIN-LEAD ON THE CONTACT TAILS, NICKEL UNDERPLATE

THIS IS A C.A.D. GENERATED DRAWING DO NOT MAKE MANUAL REVISIONS TO MASTER.

1

346/396 SERIES CARD EDGE CONNECTOR PART NUMBER: 346-040-500-808

**EDAC INC** TORONTO, ONTARIO CANADA

THESE DRAWINGS AND SPECIFICATIONS ARE THE PROPERTY OF EDAC INC.,AND SHALL NOT BE REPRODUCED, OR COPIED OR USED AS THE BASIS FOR THE MANUFACTURE OR SALE OF APPARATUS WITHOUT WRITTEN PERMISSION.

| ACAD REFERENCE NO. |       | 346-ENG-MASTER   |       |
|--------------------|-------|------------------|-------|
| DRAWN:             | J.LEE | DATE: APR. 22/09 |       |
| CHECKED:           |       | DATE:            |       |
| SCALE:             | N.T.S | SHEET            | OF 2  |
| DRAWING N          | UMBER |                  | ISSUE |
| 346-ENG-MASTER     |       |                  | 1     |