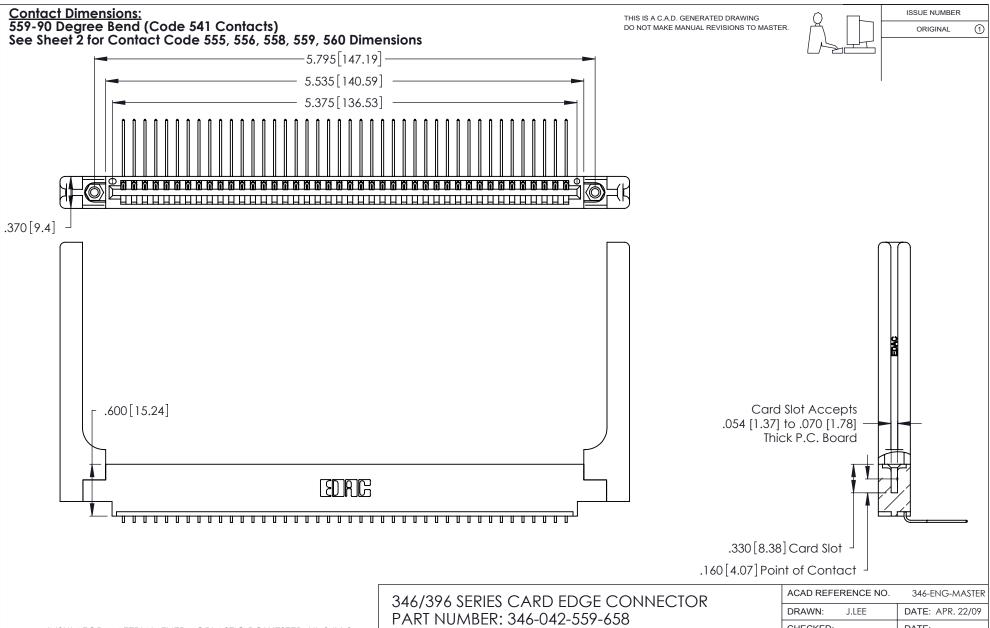

| ACAD REFERENCE NO. |        | 346-ENG-MASTER |           |
|--------------------|--------|----------------|-----------|
| DRAWN:             | J.LEE  | DATE: AF       | PR. 22/09 |
| CHECKED:           |        | DATE:          |           |
| SCALE:             | N.T.S  | SHEET          | OF 2      |
| DRAWING N          | IUMBER |                | ISSUE     |
| 346-ENG-MASTER     |        |                | 1         |
|                    |        |                |           |

THIS IS A C.A.D. GENERATED DRAWING DO NOT MAKE MANUAL REVISIONS TO MASTER.

ISSUE NUMBER

ORIGINAL

1

**Contact Code 555** 

Contact Code 556

**Contact Code 558** 

**Contact Code 559** 