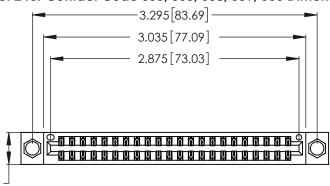

Contact Dimensions:
556-Extender Board Bend (Code 520 Contacts)
See Sheet 2 for Contact Code 555, 556, 558, 559, 560 Dimensions

.370 [9.4]

DO NOT MAKE MANUAL REVISIONS TO MASTER.

THIS IS A C.A.D. GENERATED DRAWING

Card Slot Accepts .054 [1.37] to .070 [1.78] Thick P.C. Board .330 [8.38] Card Slot .160 [4.07] Point of Contact

INSULATOR MATERIAL: THERMOPLASTIC POLYESTER, UL 94V-0 CONTACT MATERIAL; COPPER, NICKEL, TIN\_ALLOY CA-725

CONTACT PLATING: GOLD ON THE MATING AREA, TIN-LEAD ON THE CONTACT TAILS, NICKEL UNDERPLATE

346/396 SERIES CARD EDGE CONNECTOR PART NUMBER: 346-044-556-204

YOUR CONNECTION TO QUALITY & SERVICE

**EDAC INC** TORONTO, ONTARIO CANADA