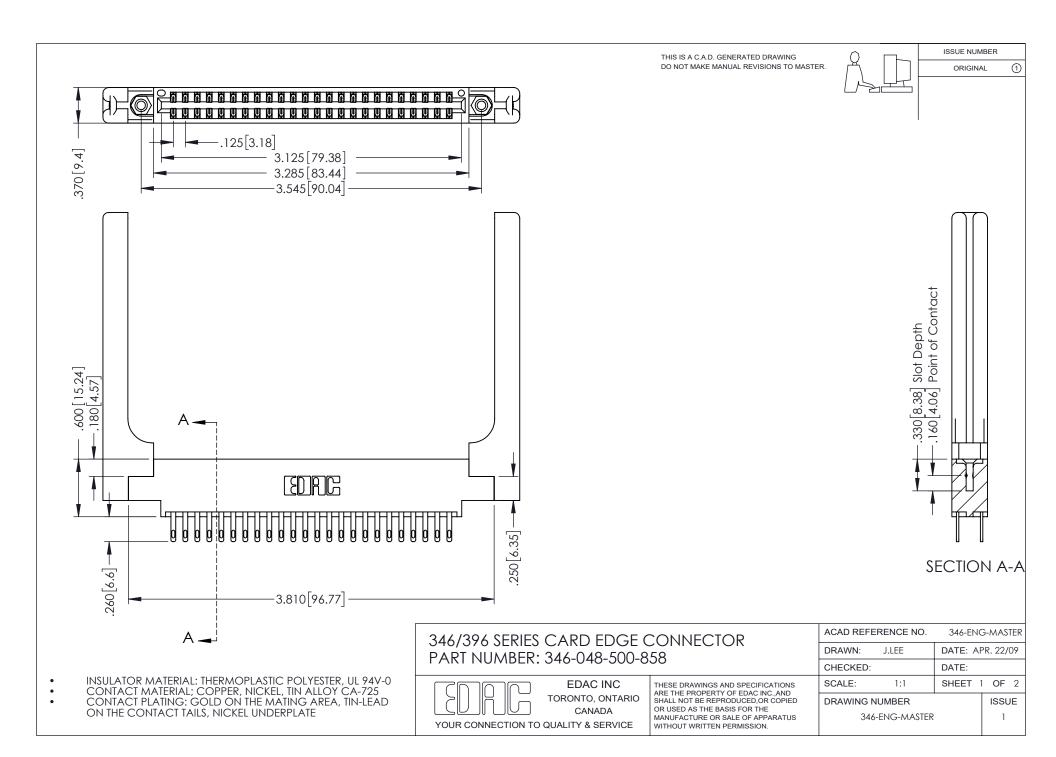

## **Contact Code 556**

INSULATOR MATERIAL: THERMOPLASTIC POLYESTER, UL 94V-0 CONTACT MATERIAL; COPPER, NICKEL, TIN ALLOY CA-725 CONTACT PLATING: GOLD ON THE MATING AREA, TIN-LEAD

ON THE CONTACT TAILS, NICKEL UNDERPLATE

## 346/396 SERIES CARD EDGE CONNECTOR CONTACT CODE 555,556,558,559,560 DIMENSIONS

YOUR CONNECTION TO QUALITY & SERVICE

**EDAC INC** TORONTO, ONTARIO CANADA

THESE DRAWINGS AND SPECIFICATIONS ARE THE PROPERTY OF EDAC INC.,AND SHALL NOT BE REPRODUCED, OR COPIED OR USED AS THE BASIS FOR THE MANUFACTURE OR SALE OF APPARATUS WITHOUT WRITTEN PERMISSION.