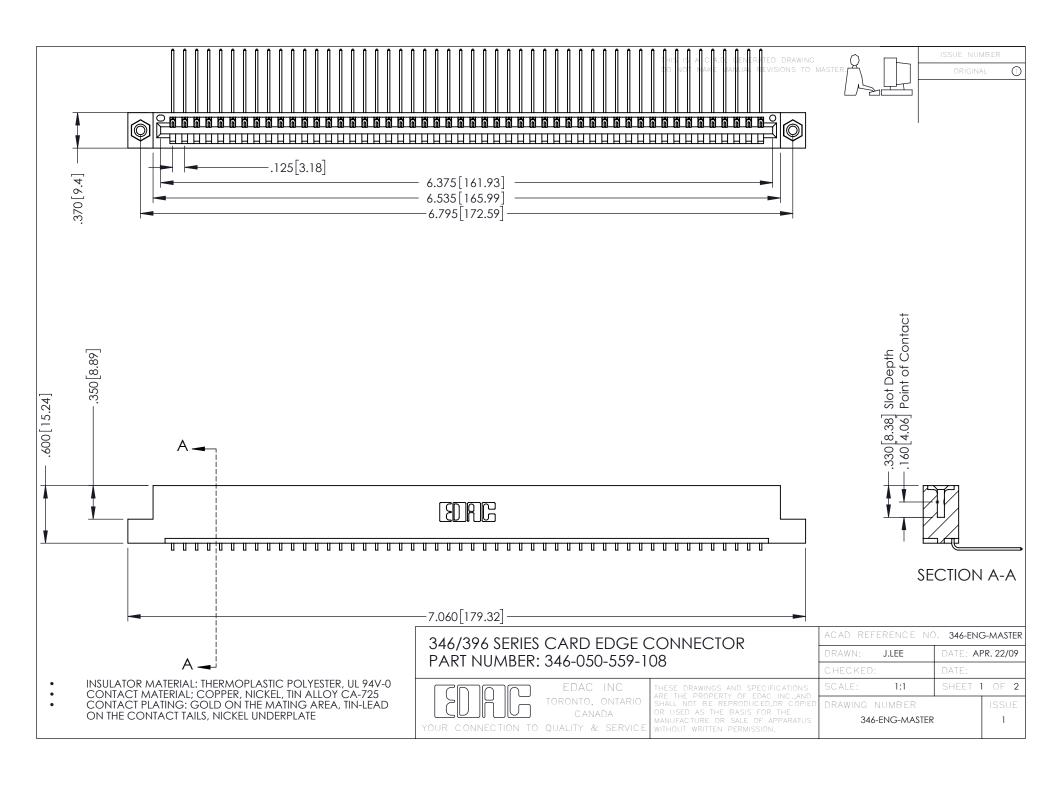

## 346/396 SERIES CARD EDGE CONNECTOR CONTACT CODE 555,556,558,559,560 DIMENSIONS

YOUR CONNECTION TO QUALITY & SERVICE

|   | ACAD REFERENCE NO. 346-ENG-MASTER |                  |
|---|-----------------------------------|------------------|
|   | DRAWN: J.LEE                      | DATE: APR. 22/09 |
|   | CHECKED:                          | DATE:            |
|   | SCALE: 1:1                        | SHEET 2 OF 2     |
| D | DRAWING NUMBER                    | ISSUE            |

346-ENG-MASTER