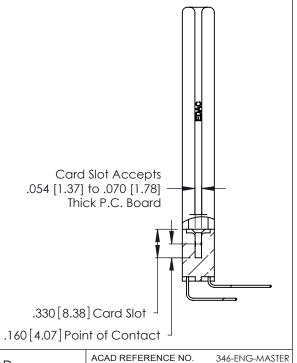

Contact Dimensions:
559-90 Degree Bend (Code 541 Contacts)
See Sheet 2 for Contact Code 555, 556, 558, 559, 560 Dimensions -3.795[96.39] -3.535 [89.79] 3.375 [85.73] .370 [9.4] .600 [15.24] RICE

THIS IS A C.A.D. GENERATED DRAWING DO NOT MAKE MANUAL REVISIONS TO MASTER.

ISSUE NUMBER

ORIGINAL

1

DRAWN:

346/396 SERIES CARD EDGE CONNECTOR PART NUMBER: 346-052-559-858

YOUR CONNECTION TO QUALITY & SERVICE

**EDAC INC** TORONTO, ONTARIO CANADA

THESE DRAWINGS AND SPECIFICATIONS ARE THE PROPERTY OF EDAC INC.,AND SHALL NOT BE REPRODUCED, OR COPIED OR USED AS THE BASIS FOR THE MANUFACTURE OR SALE OF APPARATUS WITHOUT WRITTEN PERMISSION.

CHECKED: DATE: SCALE: N.T.S SHEET 1 OF 2 DRAWING NUMBER **ISSUE** 346-ENG-MASTER

DATE: APR. 22/09

J.LEE

INSULATOR MATERIAL: THERMOPLASTIC POLYESTER, UL 94V-0 CONTACT MATERIAL; COPPER, NICKEL, TIN ALLOY CA-725