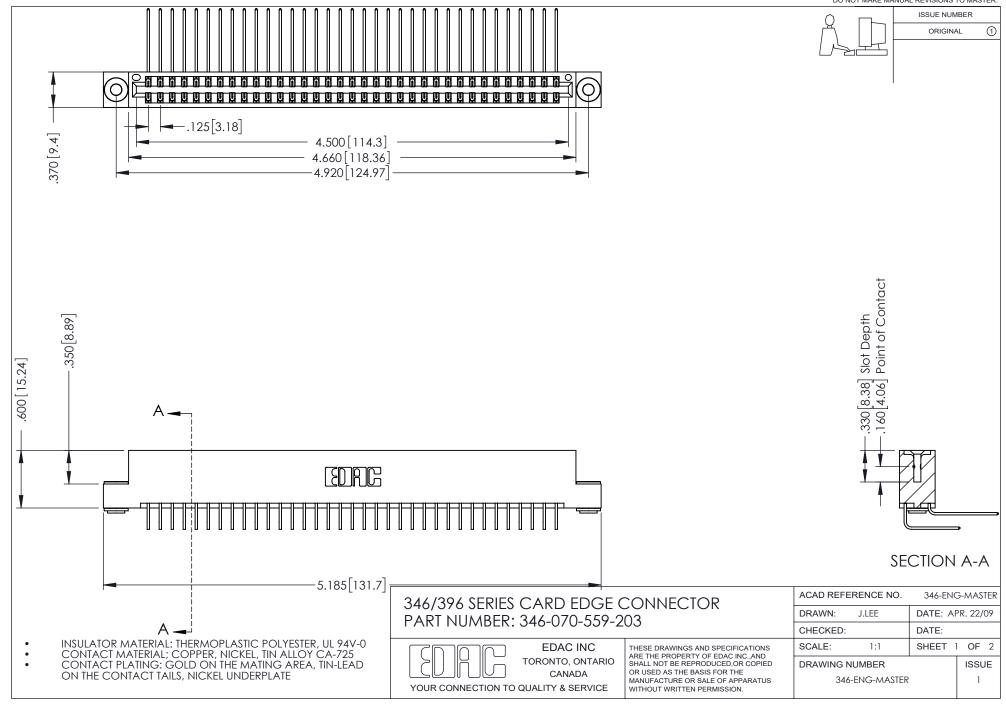

## **Contact Code 556**

INSULATOR MATERIAL: THERMOPLASTIC POLYESTER, UL 94V-0 CONTACT MATERIAL; COPPER, NICKEL, TIN ALLOY CA-725 CONTACT PLATING: GOLD ON THE MATING AREA, TIN-LEAD

ON THE CONTACT TAILS, NICKEL UNDERPLATE

## 346/396 SERIES CARD EDGE CONNECTOR CONTACT CODE 555,556,558,559,560 DIMENSIONS

YOUR CONNECTION TO QUALITY & SERVICE

**EDAC INC** TORONTO, ONTARIO CANADA

THESE DRAWINGS AND SPECIFICATIONS ARE THE PROPERTY OF EDAC INC.,AND SHALL NOT BE REPRODUCED, OR COPIED OR USED AS THE BASIS FOR THE MANUFACTURE OR SALE OF APPARATUS WITHOUT WRITTEN PERMISSION.