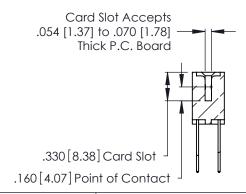

THIS IS A C.A.D. GENERATED DRAWING DO NOT MAKE MANUAL REVISIONS TO MASTER.

ISSUE NUMBER

ORIGINAL

1

**Contact Code 555** 

Contact Code 556

**Contact Code 558** 

**Contact Code 559** 

**Contact Code 560** 

INSULATOR MATERIAL: THERMOPLASTIC POLYESTER, UL 94V-0 CONTACT MATERIAL; COPPER, NICKEL, TIN ALLOY CA-725 CONTACT PLATING: GOLD ON THE MATING AREA, TIN-LEAD

ON THE CONTACT TAILS, NICKEL UNDERPLATE

346/396 SERIES CARD EDGE CONNECTOR CONTACT CODE 555,556,558,559,560 DIMENSIONS

YOUR CONNECTION TO QUALITY & SERVICE

**EDAC INC** TORONTO, ONTARIO CANADA

THESE DRAWINGS AND SPECIFICATIONS ARE THE PROPERTY OF EDAC INC.,AND SHALL NOT BE REPRODUCED, OR COPIED OR USED AS THE BASIS FOR THE MANUFACTURE OR SALE OF APPARATUS WITHOUT WRITTEN PERMISSION.