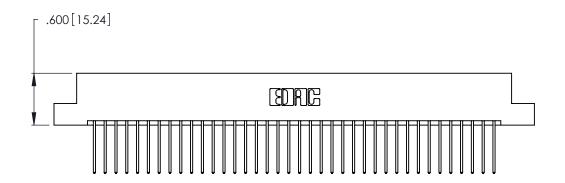

<u>Contact Dimensions:</u>
540-Wire Wrap .025 Sq. (0.64 Sq.) - Tail LG. =.560 (14.22)
.125 (3.18) Contact Spacing x .250 (6.35) Row Spacing

.370 [9.4]

THIS IS A C.A.D. GENERATED DRAWING DO NOT MAKE MANUAL REVISIONS TO MASTER.

INSULATOR MATERIAL: THERMOPLASTIC POLYESTER, UL 94V-0 CONTACT MATERIAL; COPPER, NICKEL, TIN ALLOY CA-725

CONTACT PLATING: GOLD ON THE MATING AREA, TIN-LEAD ON THE CONTACT TAILS, NICKEL UNDERPLATE

346/396 SERIES CARD EDGE CONNECTOR PART NUMBER: 346-076-540-208