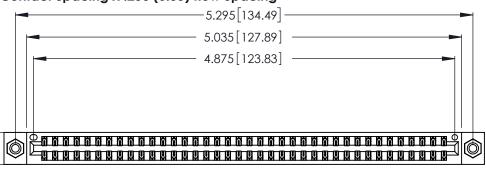

<u>Contact Dimensions:</u>
540-Wire Wrap .025 Sq. (0.64 Sq.) - Tail LG. =.560 (14.22)
.125 (3.18) Contact Spacing x .250 (6.35) Row Spacing

.370 [9.4]

THIS IS A C.A.D. GENERATED DRAWING DO NOT MAKE MANUAL REVISIONS TO MASTER.

INSULATOR MATERIAL: THERMOPLASTIC POLYESTER, UL 94V-0 CONTACT MATERIAL; COPPER, NICKEL, TIN ALLOY CA-725

CONTACT PLATING: GOLD ON THE MATING AREA, TIN-LEAD ON THE CONTACT TAILS, NICKEL UNDERPLATE

346/396 SERIES CARD EDGE CONNECTOR PART NUMBER: 346-076-540-208