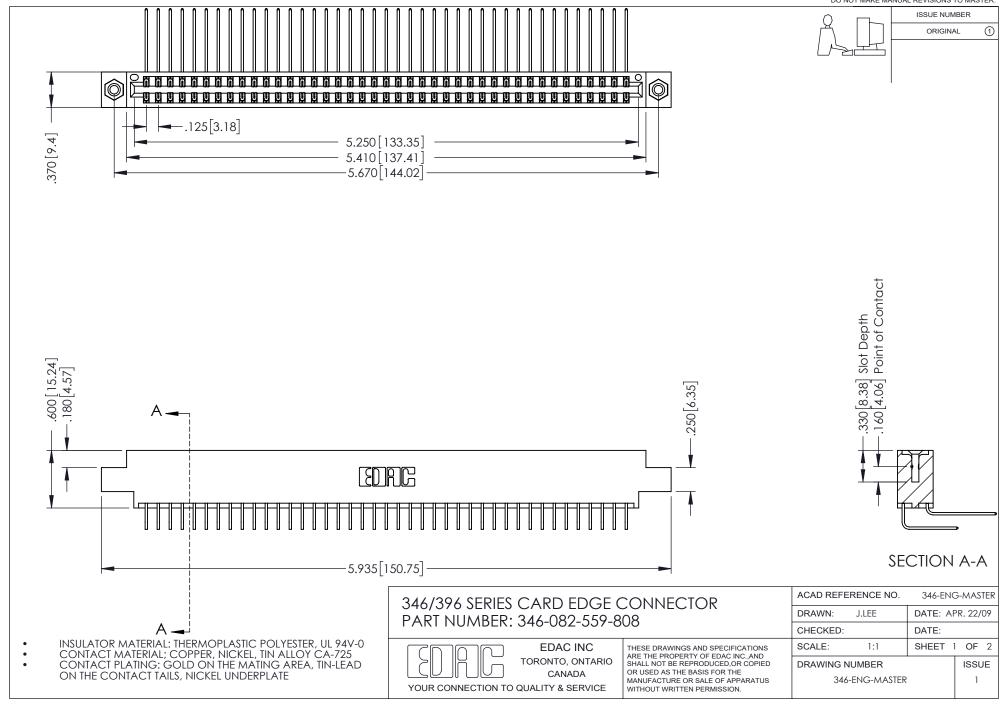

## **Contact Code 556**

INSULATOR MATERIAL: THERMOPLASTIC POLYESTER, UL 94V-0 CONTACT MATERIAL; COPPER, NICKEL, TIN ALLOY CA-725 CONTACT PLATING: GOLD ON THE MATING AREA, TIN-LEAD

ON THE CONTACT TAILS, NICKEL UNDERPLATE

## 346/396 SERIES CARD EDGE CONNECTOR CONTACT CODE 555,556,558,559,560 DIMENSIONS

YOUR CONNECTION TO QUALITY & SERVICE

**EDAC INC** TORONTO, ONTARIO CANADA

THESE DRAWINGS AND SPECIFICATIONS ARE THE PROPERTY OF EDAC INC.,AND SHALL NOT BE REPRODUCED, OR COPIED OR USED AS THE BASIS FOR THE MANUFACTURE OR SALE OF APPARATUS WITHOUT WRITTEN PERMISSION.