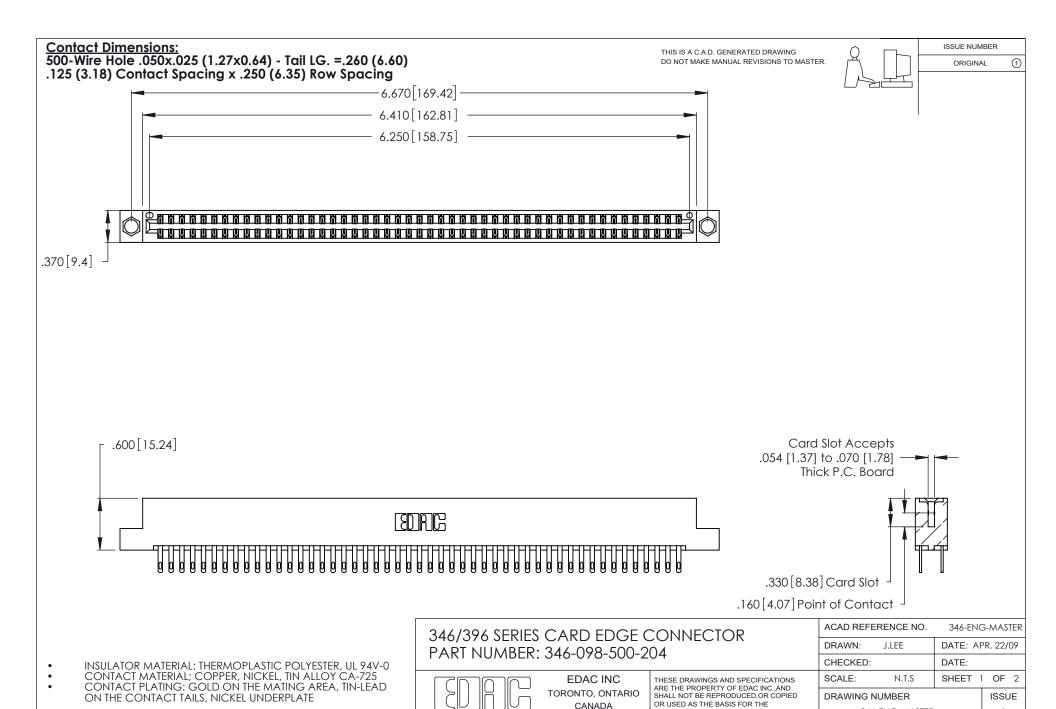

1

**Contact Code 555** 

Contact Code 556

**Contact Code 558** 

**Contact Code 559** 

**Contact Code 560** 

INSULATOR MATERIAL: THERMOPLASTIC POLYESTER, UL 94V-0 CONTACT MATERIAL; COPPER, NICKEL, TIN ALLOY CA-725 CONTACT PLATING: GOLD ON THE MATING AREA, TIN-LEAD

ON THE CONTACT TAILS, NICKEL UNDERPLATE

346/396 SERIES CARD EDGE CONNECTOR CONTACT CODE 555,556,558,559,560 DIMENSIONS

YOUR CONNECTION TO QUALITY & SERVICE

**EDAC INC** TORONTO, ONTARIO CANADA

THESE DRAWINGS AND SPECIFICATIONS ARE THE PROPERTY OF EDAC INC.,AND SHALL NOT BE REPRODUCED, OR COPIED OR USED AS THE BASIS FOR THE MANUFACTURE OR SALE OF APPARATUS WITHOUT WRITTEN PERMISSION.