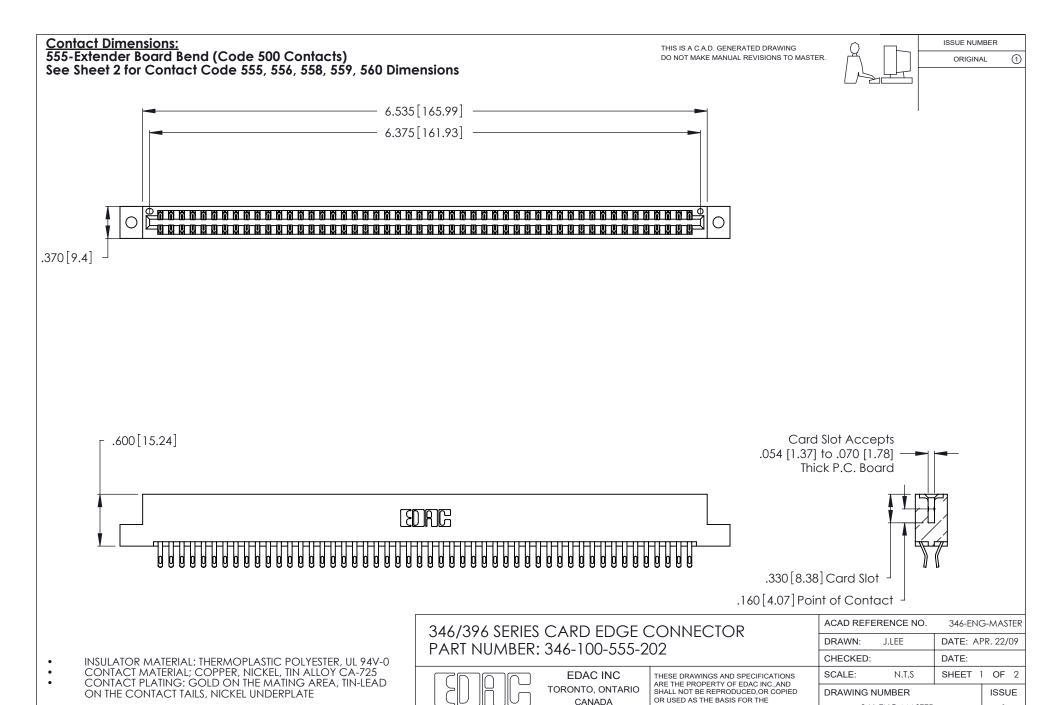

1

**Contact Code 555** 

Contact Code 556

**Contact Code 558** 

**Contact Code 559** 

**Contact Code 560** 

INSULATOR MATERIAL: THERMOPLASTIC POLYESTER, UL 94V-0 CONTACT MATERIAL; COPPER, NICKEL, TIN ALLOY CA-725 CONTACT PLATING: GOLD ON THE MATING AREA, TIN-LEAD

ON THE CONTACT TAILS, NICKEL UNDERPLATE

346/396 SERIES CARD EDGE CONNECTOR CONTACT CODE 555,556,558,559,560 DIMENSIONS

YOUR CONNECTION TO QUALITY & SERVICE

**EDAC INC** TORONTO, ONTARIO CANADA

THESE DRAWINGS AND SPECIFICATIONS ARE THE PROPERTY OF EDAC INC.,AND SHALL NOT BE REPRODUCED, OR COPIED OR USED AS THE BASIS FOR THE MANUFACTURE OR SALE OF APPARATUS WITHOUT WRITTEN PERMISSION.