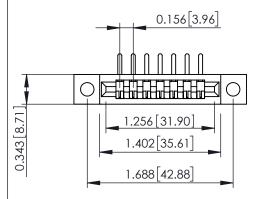

Mounting Option
.128 (3.25) Dia. Mounting Holes

**Contact Detail** 

90 Degree Bend (Code 545 Contacts)

.156 [3.96] Contact Spacing x .200 [5.08] Row Spacing

THIS IS A C.A.D. GENERATED DRAWING DO NOT MAKE MANUAL REVISIONS TO MA