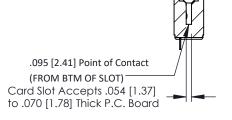

Mounting Option
.128 (3.25) Dia. Mounting Holes

**Contact Detail** 

90 Degree Bend (Code 545 Contacts)

.156 [3.96] Contact Spacing x .200 [5.08] Row Spacing

THIS IS A C.A.D. GENERATED DRAWING DO NOT MAKE MANUAL REVISIONS TO MA