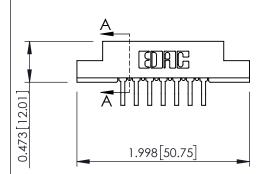

## **See Accompanying Pages for:**

- Contact Bend Details
- Mounting Options

SECTION A-A

| 307 / 357 Card Edge Connector<br>Part Number: 357-007-458-102 |                                                                                                                                                                                                 | ACAD REFERENCE NO. 307 ENG MASTER |             |          |          |
|---------------------------------------------------------------|-------------------------------------------------------------------------------------------------------------------------------------------------------------------------------------------------|-----------------------------------|-------------|----------|----------|
|                                                               |                                                                                                                                                                                                 | DRAWN:                            | J.LEE       | DATE: AU | G. 11/09 |
|                                                               |                                                                                                                                                                                                 | CHECKED                           | ):          | DATE:    |          |
| TORONTO, ONTARIO CANADA                                       | THESE DRAWINGS AND SPECIFICATIONS ARE THE PROPERTY OF EDAC INC.,AND SHALL NOT BE REPRODUCED,OR COPIED OR USED AS THE BASIS FOR THE MANUFACTURE OR SALE OF APPARATUS WITHOUT WRITTEN PERMISSION. | SCALE:                            | NTS         | SHEET    | 1 OF 3   |
|                                                               |                                                                                                                                                                                                 | DRAWING                           | NUMBER      |          | ISSUE    |
|                                                               |                                                                                                                                                                                                 | 3                                 | 07 Assembly |          | 1        |