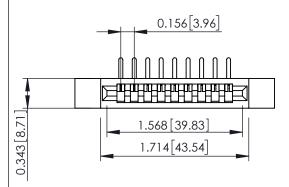

Mounting Option Contact Detail

.128 (3.25) Dia. Side Mounting Holes 90 Degree Bend (Code 527 Contacts)

.156 [3.96] Contact Spacing x .200 [5.08] Row Spacing