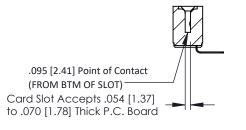

Mounting Option Contact Detail

.128 (3.25) Dia. Side Mounting Holes 90 Degree Bend (Code 527 Contacts)

.156 [3.96] Contact Spacing x .200 [5.08] Row Spacing





## **See Accompanying Pages for:**

- Contact Bend Details
- Mounting Options

THIS IS A C.A.D. GENERATED DRAWING



1220F NOWREK

ORIGINAL

SECTION A-A



| 307 / 357 Card Edge Connector<br>Part Number: 357-009-559-112 |                                                                                                                                                                                                 | ACAD REFERENCE NO. 307 ENG MASTER |              |          |           |
|---------------------------------------------------------------|-------------------------------------------------------------------------------------------------------------------------------------------------------------------------------------------------|-----------------------------------|--------------|----------|-----------|
|                                                               |