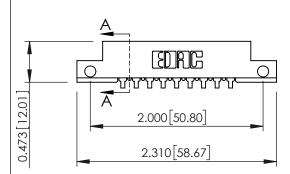

## **See Accompanying Pages for:**

- Contact Bend Details
- Mounting Options

THIS IS A C.A.D. GENERATED DRAWING

1220F NOWREK

ORIGINAL

SECTION A-A

| 307 / 357 Card Edge Connector<br>Part Number: 357-009-559-112 |                                                                                                                                                                                                 | ACAD REFERENCE NO. 307 ENG MASTER |              |          |           |
|---------------------------------------------------------------|-------------------------------------------------------------------------------------------------------------------------------------------------------------------------------------------------|-----------------------------------|--------------|----------|-----------|
|                                                               |                                                                                                                                                                                                 | DRAWN:                            | J.LEE        | DATE: AL | IG. 11/09 |
|                                                               |                                                                                                                                                                                                 | CHECKE                            | D:           | DATE:    |           |
| CANADA CANADA                                                 | THESE DRAWINGS AND SPECIFICATIONS ARE THE PROPERTY OF EDAC INC.,AND SHALL NOT BE REPRODUCED,OR COPIED OR USED AS THE BASIS FOR THE MANUFACTURE OR SALE OF APPARATUS WITHOUT WRITTEN PERMISSION. | SCALE:                            | NTS          | SHEET    | 1 OF 3    |
|                                                               |                                                                                                                                                                                                 | DRAWING                           | NUMBER       |          | ISSUE     |
|                                                               |                                                                                                                                                                                                 | 3                                 | 307 Assembly |          | 1         |