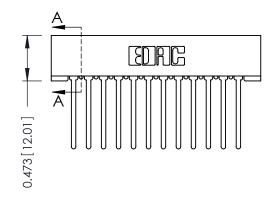

## **See Accompanying Pages for:**

- Contact Bend Details
- Mounting Options

SECTION A-A

| 307 / 357 Card Edge Connector<br>Part Number: 357-012-545-101         |                                                                                                                                                                                                 | ACAD REFERENCE NO. 307 ENG MASTER |             |          |          |
|-----------------------------------------------------------------------|-------------------------------------------------------------------------------------------------------------------------------------------------------------------------------------------------|-----------------------------------|-------------|----------|----------|
|                                                                       |                                                                                                                                                                                                 | DRAWN:                            | J.LEE       | DATE: AL | G. 11/09 |
|                                                                       |                                                                                                                                                                                                 | CHECKE                            | ):          | DATE:    |          |
| EDAC INC TORONTO, ONTARIO CANADA YOUR CONNECTION TO QUALITY & SERVICE | THESE DRAWINGS AND SPECIFICATIONS ARE THE PROPERTY OF EDAC INC.,AND SHALL NOT BE REPRODUCED,OR COPIED OR USED AS THE BASIS FOR THE MANUFACTURE OR SALE OF APPARATUS WITHOUT WRITTEN PERMISSION. | SCALE:                            | NTS         | SHEET    | 1 OF 3   |
|                                                                       |                                                                                                                                                                                                 | DRAWING                           | NUMBER      |          | ISSUE    |
|                                                                       |                                                                                                                                                                                                 | 3                                 | 07 Assembly |          | 1        |