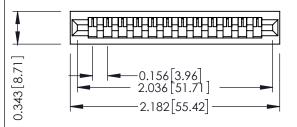

Mounting Option
No Mounting Lugs

**Contact Detail** 

Wire Wrap .046x.013(1.17x0.33) - Tail LG=.708(17.98) .156 [3.96] Contact Spacing x .200 [5.08] Row Spacing

THIS IS A C.A.D. GENERATED DRAWING DO NOT MAKE MANUAL REVISIONS TO MAS