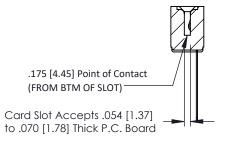

Mounting Option
No Mounting Lugs

**Contact Detail** 

Wire Wrap .046x.013(1.17x0.33) - Tail LG=.708(17.98) .156 [3.96] Contact Spacing x .200 [5.08] Row Spacing

THIS IS A C.A.D. GENERATED DRAWING DO NOT MAKE MANUAL REVISIONS TO MAS



ORIGINAL





## **See Accompanying Pages for:**

- Contact Bend Details
- Mounting Options

SECTION A-A



| 307 / 357 Card Edge Connector<br>Part Number: 357-012-545-101         |                                                                                                                                                                                                 | ACAD REFERENCE NO. 307 ENG MASTER |             |          |          |
|-----------------------------------------------------------------------|-------------------------------------------------------------------------------------------------------------------------------------------------------------------------------------------------|-----------------------------------|-------------|----------|----------|
|                                                                       |