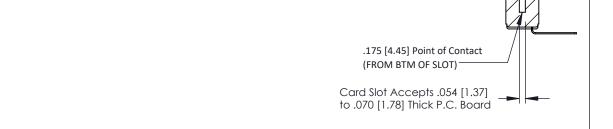

ISSUE NUMBER

**SECTION A-A** 

307 ENG MASTER

DATE: AUG. 11/09

SHEET 1 OF 3

ISSUE

DATE:

ACAD REFERENCE NO.

NTS

DRAWING NUMBER

J.LEE

307 Assembly

DRAWN:

SCALE:

CHECKED:

ORIGINAL





## **See Accompanying Pages for:**

- Contact Bend Details
- Mounting Options



| Part Number: 357-014-457-108 |                                                             |                                                                                                                                                                                                 |
|------------------------------|-------------------------------------------------------------|-------------------------------------------------------------------------------------------------------------------------------------------------------------------------------------------------|
| YOUR CONNECTION TO C         | EDAC INC<br>TORONTO, ONTARIO<br>CANADA<br>QUALITY & SERVICE | THESE DRAWINGS AND SPECIFICATIONS ARE THE PROPERTY OF EDAC INC.,AND SHALL NOT BE REPRODUCED,OR COPIED OR USED AS THE BASIS FO