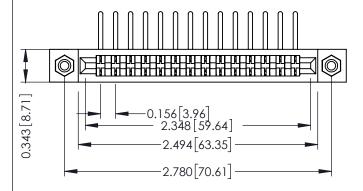

ISSUE NUMBER

**SECTION A-A** 

307 ENG MASTER

DATE: AUG. 11/09

SHEET 1 OF 3

ISSUE

DATE:

ACAD REFERENCE NO.

NTS

DRAWING NUMBER

J.LEE

307 Assembly

DRAWN:

SCALE:

CHECKED:

ORIGINAL





## **See Accompanying Pages for:**

- Contact Bend Details
- Mounting Options



| Part Number: 357-014-457-108 |                                                             |                                                                                                                                                                                                 |
|------------------------------|-------------------------------------------------------------|-------------------------------------------------------------------------------------------------------------------------------------------------------------------------------------------------|
| YOUR CONNECTION TO C         | EDAC INC<br>TORONTO, ONTARIO<br>CANADA<br>QUALITY & SERVICE | THESE DRAWINGS AND SPECIFICATIONS ARE THE