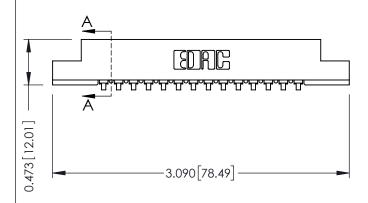

ISSUE NUMBER

**SECTION A-A** 

307 ENG MASTER

DATE: AUG. 11/09

SHEET 1 OF 3

ISSUE

DATE:

ACAD REFERENCE NO.

307 / 357 Card Edge Connector