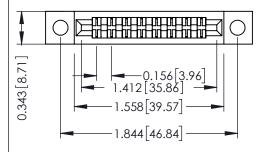

Mounting Option
.128 (3.25) Dia. Mounting Holes

**Contact Detail** 

PC Tail .046x.013(1.17x0.33) - Tail LG=.213(5.41) .156 [3.96] Contact Spacing x .200 [5.08] Row Spacing THIS IS A C.A.D. GENERATED DRAWING
DO NOT MAKE MANUAL REVISIONS TO MAS