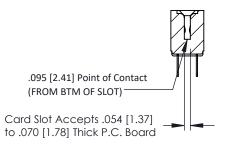

Mounting Option
.128 (3.25) Dia. Mounting Holes

**Contact Detail** 

PC Tail .046x.013(1.17x0.33) - Tail LG=.213(5.41) .156 [3.96] Contact Spacing x .200 [5.08] Row Spacing THIS IS A C.A.D. GENERATED DRAWING
DO NOT MAKE MANUAL REVISIONS TO MAS

ER.

ISSUE NUMBER

ORIGINAL





## **See Accompanying Pages for:**

- Contact Bend Details
- Mounting Options

## SECTION A-A

307 ENG MASTER
DATE: AUG. 11/09

SHEET 1 OF 3



J.LEE

307 Assembly

NTS

| 307 / 357 Card Edge Connector<br>Part Number: 357-016-520-202 |                          |                                                                                                                                               | ACAD   |
|---------------------------------------------------------------|--------------------------|-----------------------------------------------------------------------------------------------------------------------------------------------|--------|
|                                                               |                          |                                                                                                                                               | DRAWN  |
|