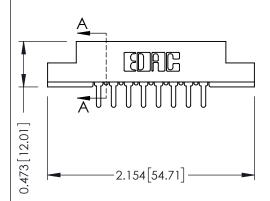

## SECTION A-A

307 ENG MASTER
DATE: AUG. 11/09

SHEET 1 OF 3

J.LEE

307 Assembly

NTS

| 307 / 357 Card Edge Connector<br>Part Number: 357-016-520-202 |                          |                                                                                                                                               | ACAD   |
|---------------------------------------------------------------|--------------------------|-----------------------------------------------------------------------------------------------------------------------------------------------|--------|
|                                                               |                          |                                                                                                                                               | DRAWN  |
|                                                               |                          |                                                                                                                                               | CHECK  |
|                                                               | EDAC INC                 | THESE DRAWINGS AND SPECIFICATIONS<br>ARE THE PROPERTY OF EDAC INC.,AND -<br>SHALL NOT BE REPRODUCED,OR COPIED<br>OR USED AS THE BASIS FOR THE | SCALE: |
|                                                               | RONTO, ONTARIO<br>CANADA |                                                                                                                                               | DRAWIN |
| YOUR CONNECTION TO QUA                                        | ALITY & SERVICE          | MANUFACTURE OR SALE OF APPARATUS WITHOUT WRITTEN PERMISSION.                                                                                  |        |