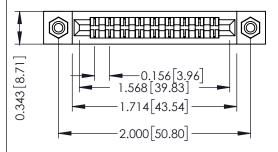

**Mounting Option** #4-40 Unified Threaded Inserts **Contact Detail** 

PC Tail .023x.013(0.58x0.33) - Tail LG=.213(5.41) .156 [3.96] Contact Spacing x .200 [5.08] Row Spacing