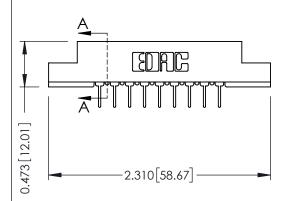

## **See Accompanying Pages for:**

- **Contact Bend Details**
- **Mounting Options**

SECTION A-A

307 ENG MASTER DATE: AUG. 11/09

SHEET 1 OF 3

| 307 / 357 Card Edge Connector<br>Part Number: 357-018-424-208 |  |                                                                                                                                                                                                  | ACAD REFERENCE NO. |             |  |
|---------------------------------------------------------------|--|--------------------------------------------------------------------------------------------------------------------------------------------------------------------------------------------------|--------------------|-------------|--|
|                                                               |  |                                                                                                                                                                                                  | DRAWN:             | J.LEE       |  |
|                                                               |  |                                                                                                                                                                                                  | CHECKED:           |             |  |
|                                                               |  | THESE DRAWINGS AND SPECIFICATIONS ARE THE PROPERTY OF EDAC INC., AND SHALL NOT BE REPRODUCED, OR COPIED OR USED AS THE BASIS FOR THE MANUFACTURE OR SALE OF APPARATUS WITHOUT WRITTEN DEPMISSION | SCALE:             | NTS         |  |
|                                                               |  |                                                                                                                                                                                                  | DRAWING NUMBER     |             |  |
|                                                               |  |                                                                                                                                                                                                  | 30                 | 07 Assembly |  |