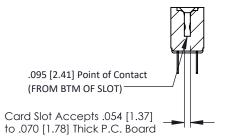

**Mounting Option** #4-40 Unified Threaded Inserts **Contact Detail** 

PC Tail .023x.013(0.58x0.33) - Tail LG=.213(5.41) .156 [3.96] Contact Spacing x .200 [5.08] Row Spacing





## **See Accompanying Pages for:**

- **Contact Bend Details**
- **Mounting Options**

SECTION A-A

307 ENG MASTER DATE: AUG. 11/09

SHEET 1 OF 3



| 307 / 357 Card Edge Connector<br>Part Number: 357-018-424-208 |  |                                                                                                                                                                                                  | ACAD REFERENCE NO. |             |  |
|---------------------------------------------------------------|--|--------------------------------------------------------------------------------------------------------------------------------------------------------------------------------------------------|--------------------|-------------|--|
|                                                               |  |