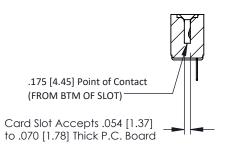

## SECTION A-A

**See Accompanying Pages for:** 

- **Contact Bend Details**
- **Mounting Options**

307 / 357 Card Edge Connector Part Number: 357-024-431-108

**EDAC INC** TORONTO, ONTARIO CANADA

THESE DRAWINGS AND SPECIFICATIONS ARE THE PROPERTY OF EDAC INC.,AND SHALL NOT BE REPRODUCED, OR COPIED OR USED AS THE BASIS FOR THE MANUFACTURE OR SALE OF APPARATUS WITHOUT WRITTEN PERMISSION.