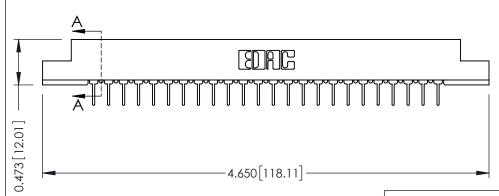

## SECTION A-A

**See Accompanying Pages for:** 

- **Contact Bend Details**
- **Mounting Options**

307 / 357 Card Edge Connector Part Number: 357-024-431-108

**EDAC INC** TORONTO, ONTARIO CANADA

THESE DRAWINGS AND SPECIFICATIONS ARE THE PROPERTY OF EDAC INC.,AND SHALL NOT BE REPRODUCED, OR COPIED OR USED AS THE BASIS FOR THE MANUFACTURE OR SALE OF APPARATUS WITHOUT WRITTEN PERMISSION.