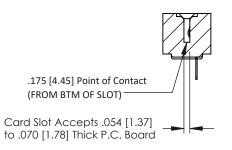

## **SECTION A-A**

**See Accompanying Pages for:** 

- **Contact Bend Details**
- **Mounting Options**

307 / 357 Card Edge Connector Part Number: 357-033-425-107

**EDAC INC** TORONTO, ONTARIO CANADA

THESE DRAWINGS AND SPECIFICATIONS ARE THE PROPERTY OF EDAC INC.,AND SHALL NOT BE REPRODUCED, OR COPIED OR USED AS THE BASIS FOR THE MANUFACTURE OR SALE OF APPARATUS WITHOUT WRITTEN PERMISSION.