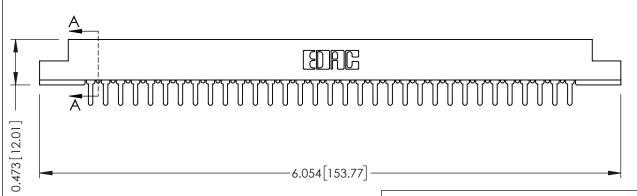

## **SECTION A-A**

**See Accompanying Pages for:** 

- **Contact Bend Details**
- **Mounting Options**

307 / 357 Card Edge Connector Part Number: 357-033-425-107

**EDAC INC** TORONTO, ONTARIO CANADA

THESE DRAWINGS AND SPECIFICATIONS ARE THE PROPERTY OF EDAC INC.,AND SHALL NOT BE REPRODUCED, OR COPIED OR USED AS THE BASIS FOR THE MANUFACTURE OR SALE OF APPARATUS WITHOUT WRITTEN PERMISSION.