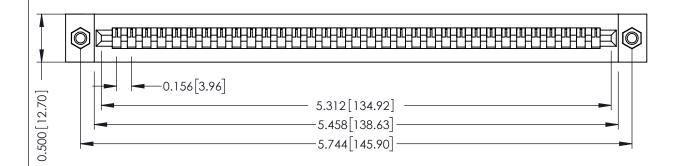

**Mounting Option** M3-0.5 Metric Threaded Inserts **Contact Detail** 

PC Tail .046x.013(1.17x0.33) - Tail LG=.213(5.41) .156 [3.96] Contact Spacing x .200 [5.08] Row Spacing

THIS IS A C.A.D. GENERATED DRAWING DO NOT MAKE MANUAL REVISIONS TO MASTER.