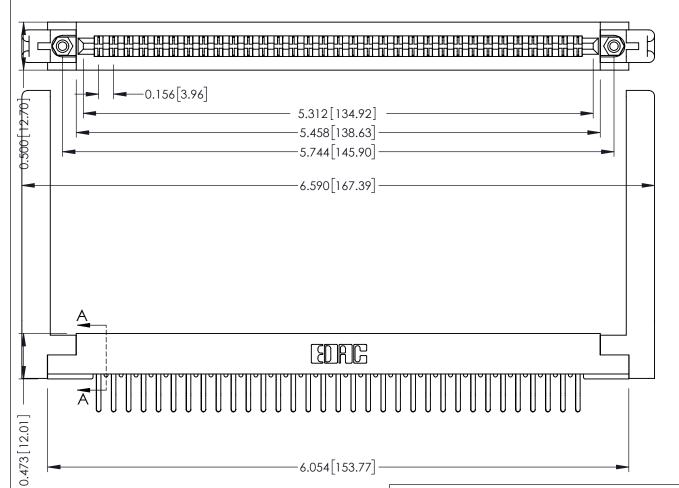

**Mounting Option** .468 (11.89) Offset Card Guides **Contact Detail** 

Extender Board Bend (Code 422 Contacts) .156 [3.96] Contact Spacing x .200 [5.08] Row Spacing

THIS IS A C.A.D. GENERATED DRAWING DO NOT MAKE MANUAL REVISIONS TO MASTER.

ORIGINAL

**SECTION A-A** .095 [2.41] Point of Contact

**See Accompanying Pages for:** 

- **Contact Bend Details**
- **Mounting Options**

307 / 357 Card Edge Connector Part Number: 357-066-460-258

**EDAC INC** TORONTO, ONTARIO CANADA

(FROM BTM OF SLOT)

Card Slot Accepts .054 [1.37] to .070 [1.78] Thick P.C. Board