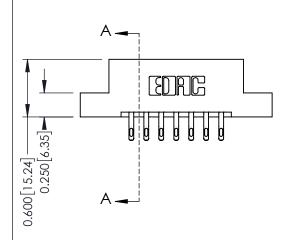

## **Mounting Option**

02-.128 (3.25) Dia. Mounting Holes



## **Contact Detail**

555-Extender Board Bend (Code 500 Contacts) .156 [3.96] Contact Spacing x .200 [5.08] Row Spacing THIS IS A C.A.D. GENERATED DRAWING DO NOT MAKE MANUAL REVISIONS TO MASTER.



ISSUE NUMBER

ORIGINAL

1





**See Accompanying Pages for:** 

- **Contact Bend Details**
- **Mounting Options**

| 337 / 387 Series Card Edge Connector |  |  |  |  |
|--------------------------------------|--|--|--|--|
| Part Number: 387-014-555-202         |  |  |  |  |



**EDAC INC** TORONTO, ONTARIO CANADA

THESE DRAWINGS AND SPECIFICATIONS ARE THE PROPERTY OF EDAC INC.,AND SHALL NOT BE REPRODUCED,OR COPIED OR USED AS THE BASIS FOR THE MANUFACTURE OR SALE OF APPARATUS WITHOUT WRITTEN PERMISSION.

| ACAD REFERENCE NO. | 337 ENG MASTER   |               |
|--------------------|------------------|---------------|
| DRAWN: J.LEE       | DATE: OCT. 06/09 |               |
| CHECKED:           | DATE:            |               |
| SCALE: NTS         | SHEET            | 1 <b>OF</b> 3 |
| DRAWING NUMBER     |