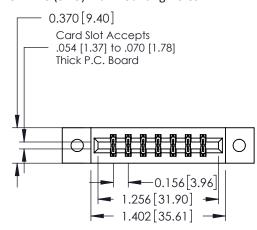

ORIGINAL

1

**See Accompanying Pages for:** 

- **Contact Bend Details**
- **Mounting Options**

| 337 / 387 Series Card Edge Connector |  |  |  |  |
|--------------------------------------|--|--|--|--|
| Part Number: 387-014-555-202         |  |  |  |  |