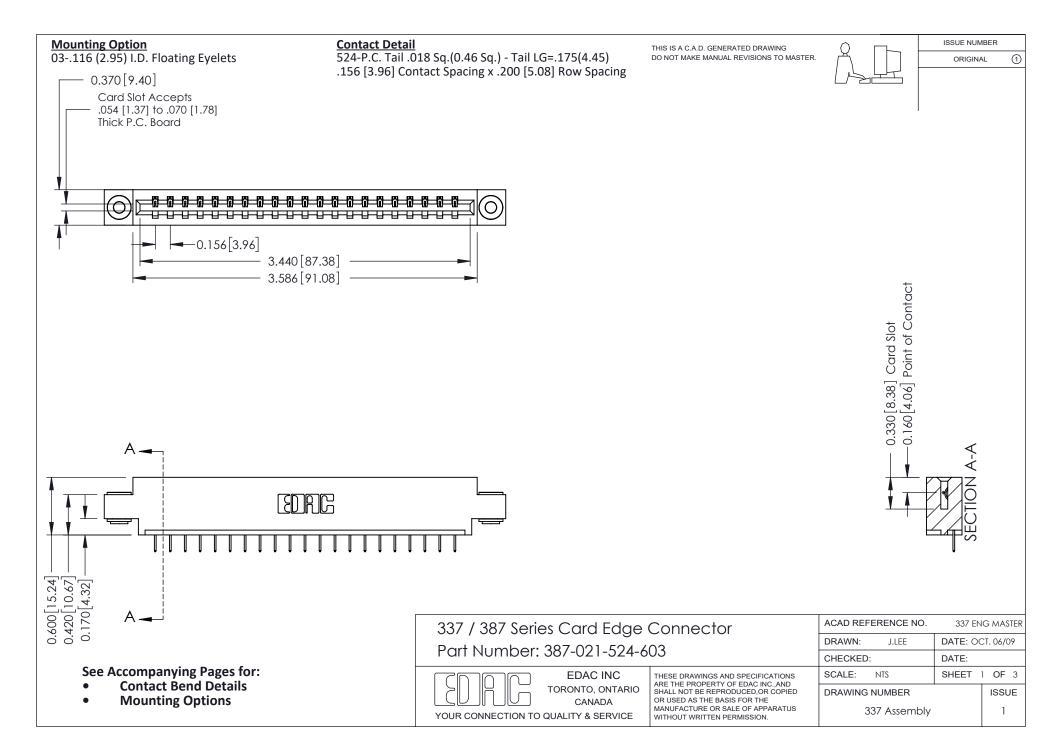

ISSUE NUMBER

ORIGINAL

1

| 337 / 387 Series Card Edge Connector<br>Contact Bend Detail           |                                                                                                                                                                                                  | ACAD REFERENCE NO. 337 E |                  | G MASTER      |
|-----------------------------------------------------------------------|--------------------------------------------------------------------------------------------------------------------------------------------------------------------------------------------------|--------------------------|------------------|---------------|
|                                                                       |                                                                                                                                                                                                  | DRAWN: J.LEE             | DATE: OCT. 06/09 |               |
|                                                                       |                                                                                                                                                                                                  | CHECKED: DATE:           |                  |               |
| EDAC INC TORONTO, ONTARIO CANADA YOUR CONNECTION TO QUALITY & SERVICE | THESE DRAWINGS AND SPECIFICATIONS ARE THE PROPERTY OF EDAC INC.,AND SHALL NOT BE REPRODUCED, OR COPIED OR USED AS THE BASIS FOR THE MANUFACTURE OR SALE OF APPARATUS WITHOUT WRITTEN PERMISSION. | SCALE: NTS               | SHEET            | 2 <b>OF</b> 3 |
|                                                                       |                                                                                                                                                                                                  | DRAWING NUMBER           |                  | ISSUE         |
|                                                                       |                                                                                                                                                                                                  | 337 Assembly             |                  | 1             |