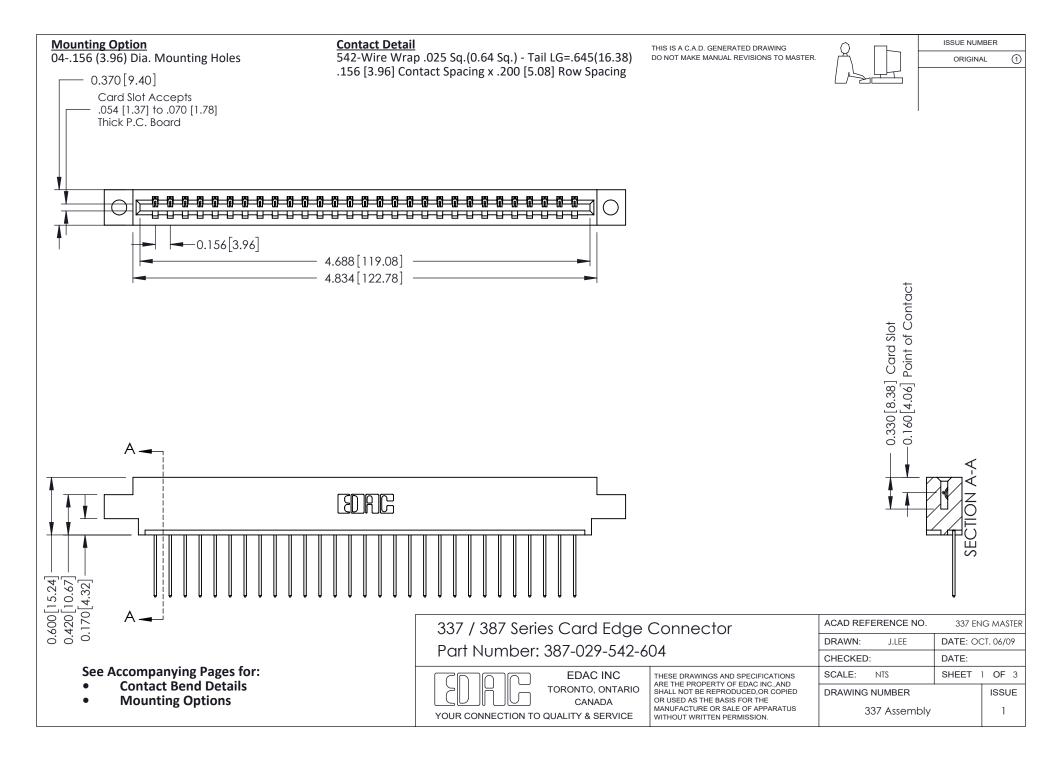

ISSUE NUMBER

ORIGINAL

1

| 337 / 387 Series Card Edge Connector<br>Contact Bend Detail           |                                                                                                                                                                                                  | ACAD REFERENCE NO. 337 E |                  | G MASTER      |
|-----------------------------------------------------------------------|--------------------------------------------------------------------------------------------------------------------------------------------------------------------------------------------------|--------------------------|------------------|---------------|
|                                                                       |                                                                                                                                                                                                  | DRAWN: J.LEE             | DATE: OCT. 06/09 |               |
|                                                                       |                                                                                                                                                                                                  | CHECKED:                 | CKED: DATE:      |               |
| EDAC INC TORONTO, ONTARIO CANADA YOUR CONNECTION TO QUALITY & SERVICE | THESE DRAWINGS AND SPECIFICATIONS ARE THE PROPERTY OF EDAC INC.,AND SHALL NOT BE REPRODUCED, OR COPIED OR USED AS THE BASIS FOR THE MANUFACTURE OR SALE OF APPARATUS WITHOUT WRITTEN PERMISSION. | SCALE: NTS               | SHEET            | 2 <b>OF</b> 3 |
|                                                                       |                                                                                                                                                                                                  | DRAWING NUMBER           |                  | ISSUE         |
|                                                                       |                                                                                                                                                                                                  | 337 Assembly             |                  | 1             |